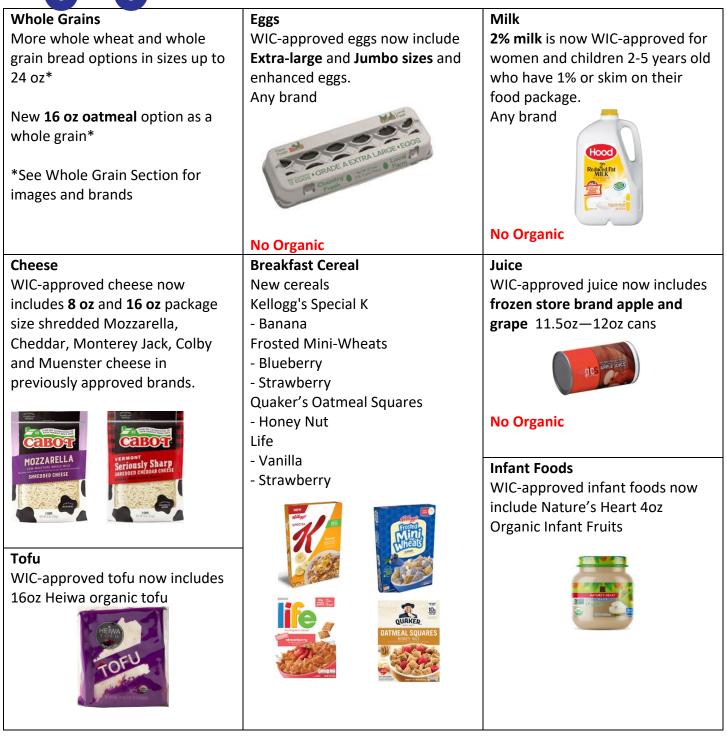

## **EXPANDED VERMONT WIC FOOD OPTIONS DURING COVID-19**

The COVID-19 pandemic has made it harder to find some items in the grocery store, including some WIC foods. To help families during this time, Vermont WIC is **temporarily expanding WIC-approved foods** in the following categories: