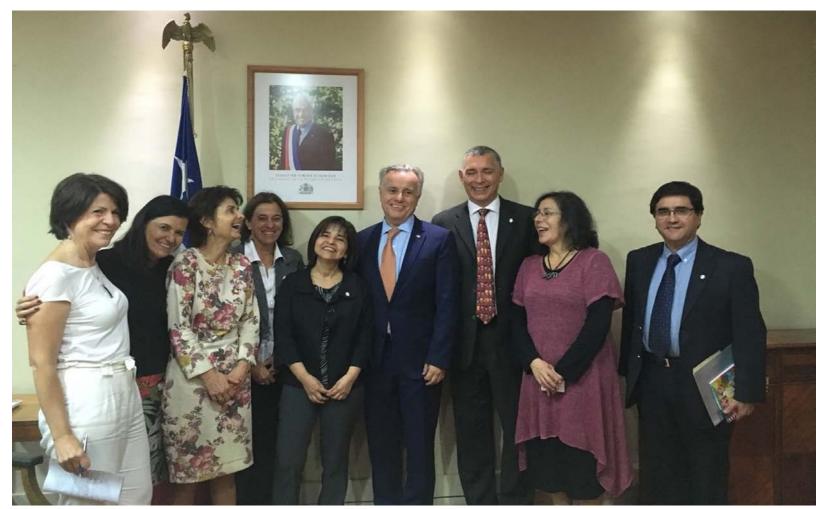

# Board of Directors, Pediatric Society with Surgeon General

Synergy on Vaccination, prevention of substance abuse and healthy lifestyles.