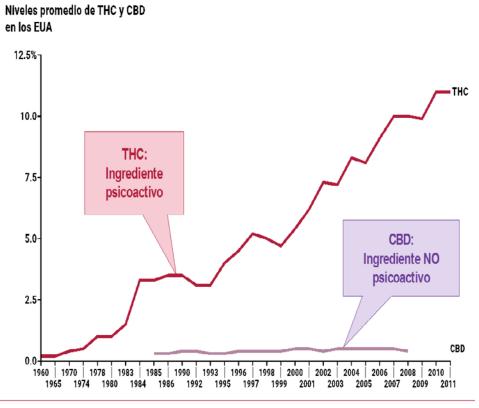

# Marihuana: Today a different drug!

- 7 X more potent.
- 1 in 6 become addicts.