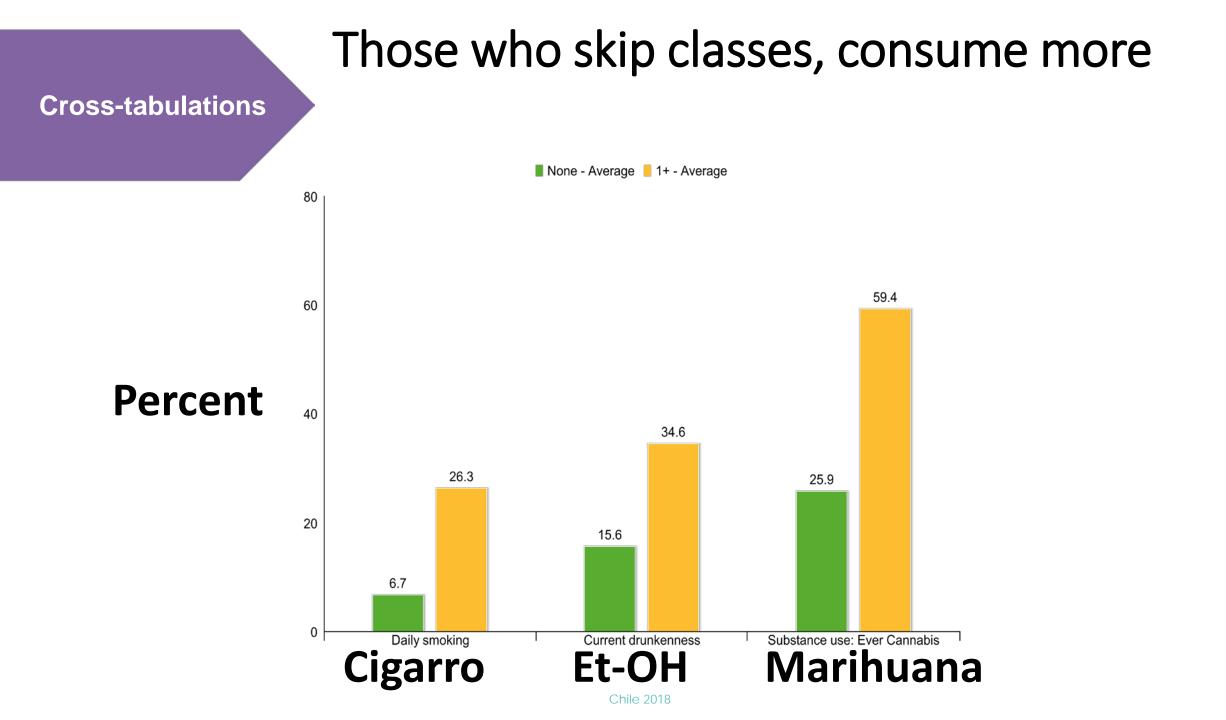

#### **Cross-tabulations**

# Summary of conclusions

- 1. Substance use numbers high in comparison to Iceland and Europe
- 2. Thriving alcohol culture (early initiation high, adult acceptance of youth drinking appears common)
- 3. Individual parental monitoring high, but parental collaboration low
- 4. Unsupervised late outside hours very common
- 5. School well-being low
- 6. Access to and participate in organized recreational and extracurricular activities very low

### Conclusions put together

Chilean adolescents appear to be commonly bored and poorly supervised. Together with a high degree of societal acceptance of adolescent alcohol use, high rates of other substance use thrives