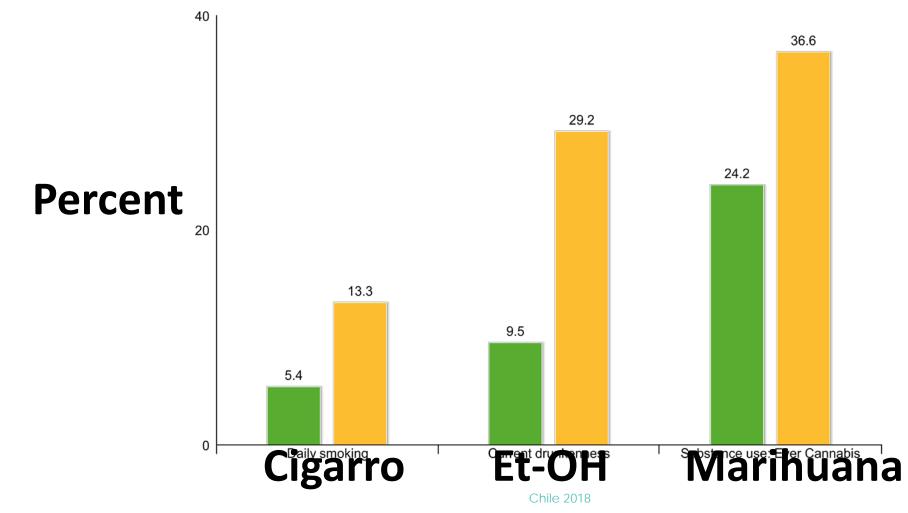

# Chilean Model of Prevention

- Questionnaire
- 300 variables
- 10th Grade
- 8.422 youth
- 112 schools

Chile 2018