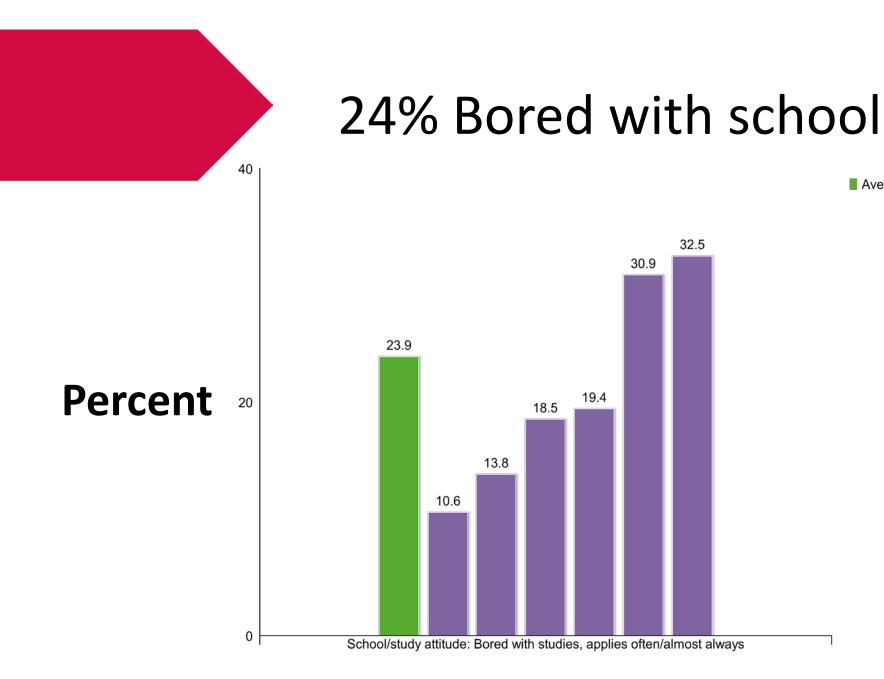

# Summary of conclusions

- 1. Substance use numbers high in comparison to Iceland and Europe
- 2. Thriving alcohol culture (early initiation high, adult acceptance of youth drinking appears common)
- 3. Individual parental monitoring high, but parental collaboration low
- 4. Unsupervised late outside hours very common
- 5. School well-being low
- 6. Access to and participate in organized recreational and extracurricular activities very low

### Conclusions put together

Chilean adolescents appear to be commonly bored and poorly supervised. Together with a high degree of societal acceptance of adolescent alcohol use, high rates of other substance use thrives