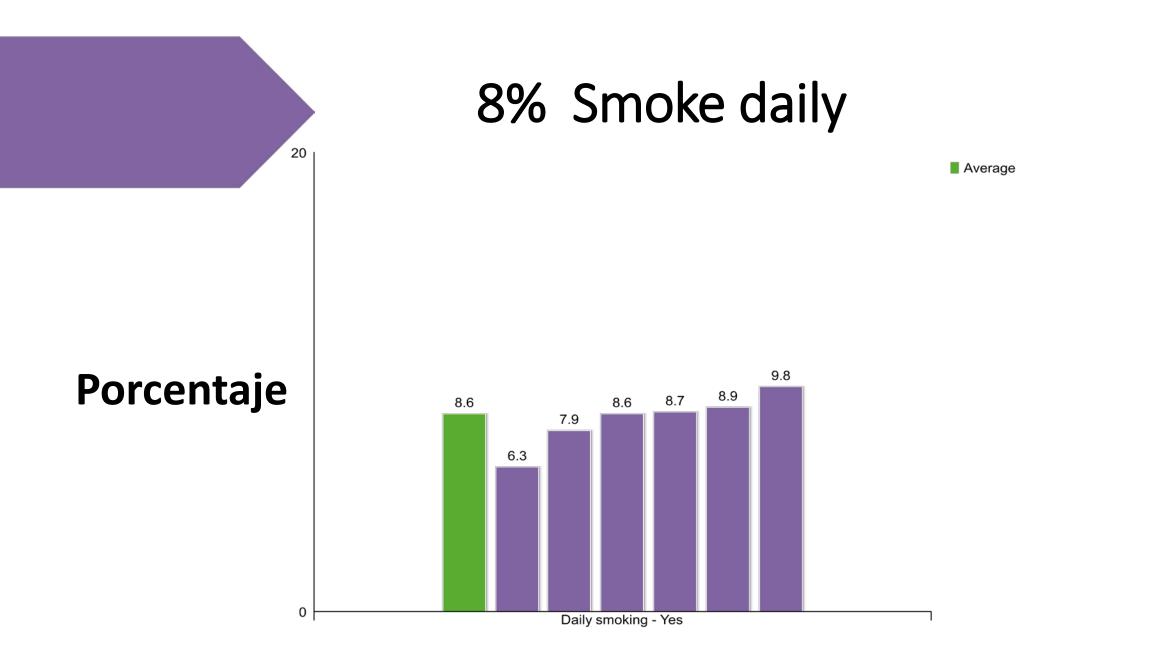

DROGAS

Un método comprobado para nuestros barrios

ORGANIZAN

Ľ

489

8





# Why Iceland?

- Children's biology is the same
- Other nordic countries do worse
- Other small islands do worse
- It focuses on the here and now
- Custom made suit
- Only evidence based method that works

# Heavy episodic drinking in the last 30 days\*



# Substance Use Amongst European Youth (ESPAD, 2015)



# Support of our first lady



# Support of the minister of education



# Support from the president



# Scientific societies participate on signing with municipalities for pilot study last year



# Municipalities Pilot 2018:

# Colina

- •Las Condes
- •Lo Barnechea
- Melipilla
- Peñalolén
- Renca

# Chilean Model of Prevention

- Questionnaire
- 300 variables
- 10th Grade
- 8.422 youth
- 112 schools





Chile 2018

# 27% First alcohol < 13 y.o.



Age of onset: Alcohol, 13 or younger

Percent 20

40

0

Average



# Consumption is higher if parents don't know where youth is on the evening

rather/very well - Average rather/very badly - Average





Average





## More consumption if out after midnight

#### **Cross-tabulations**





# Summary of conclusions

- 1. Substance use numbers high in comparison to Iceland and Europe
- 2. Thriving alcohol culture (early initiation high, adult acceptance of youth drinking appears common)
- 3. Individual parental monitoring high, but parental collaboration low
- 4. Unsupervised late outside hours very common
- 5. School well-being low
- 6. Access to and participate in organized recreational and extracurricular activities very low

### Conclusi