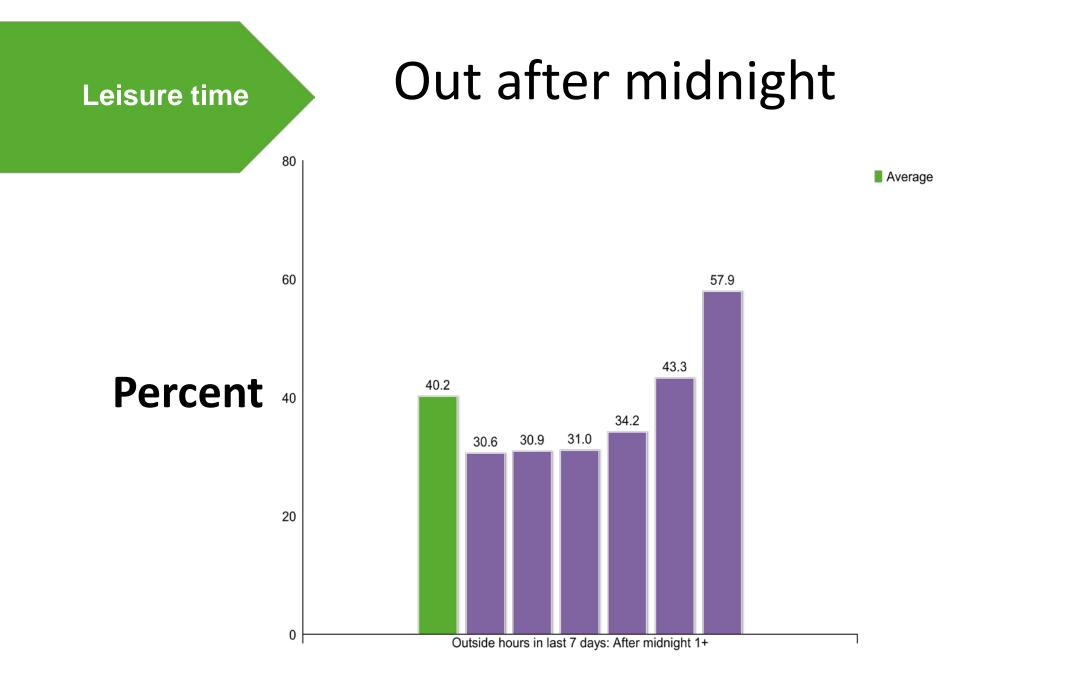

method that works

# Heavy episodic drinking in the last 30 days\*



# Substance Use Amongst European Youth (ESPAD, 2015)



# Support of our first lady



# Support of the minister of education



# Support from the president



# Scientific societies participate on signing with municipalities for pilot study last year



# Municipalities Pilot 2018:

# Colina

- •Las Condes
- •Lo Barnechea
- Melipilla
- Peñalolén
- Renca

# Chilean Model of Prevention

- Questionnaire
- 300 variables
- 10th Grade
- 8.422 youth
- 112 schools





Chile 2018

# 27% First alcohol < 13 y.o.



Age of onset: Alcohol, 13 or younger

Percent 20

40

0

Average



# Consumption is higher if parents don't know where youth is on the evening

rather/very well - Average rather/very badly - Average





Average





## More consumption if out after midnight

#### **Cross-tabulations**





# Summary of conclusions

- 1. Substance use numbers high in comparison to Iceland and Europe
- 2. Thriving alcohol culture (early initiation high, adult acceptance of youth drinking appears common)
- 3. Individual parental monitoring high, but parental collaboration low
- 4. Unsupervised late outside hours very common
- 5. School well-being low
- 6. Access to and participate in organized recreational and extracurricular activities very low

### Conclusions put together

Chilean adolescents appear to be commonly bored and poorly supervised. Together with a high degree of societal acceptance of adolescent alcohol use, high rates of other substance use thrives



**Prime Minister** commits to expanding pilot study t