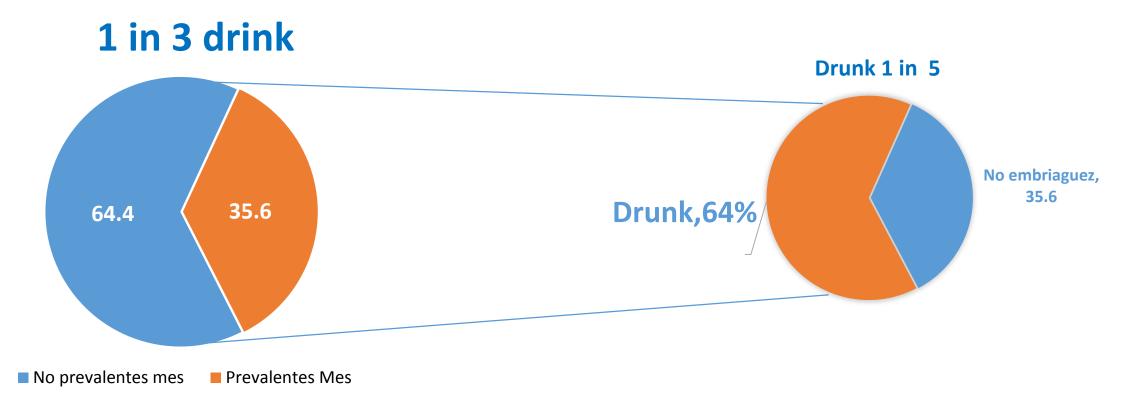

# Immature Frontal Cortex Leads to less impulse control 64% of Children who drink...get drunk!

Aproximadamente uno de cada 5 de estudiantes de 7mo a 4to medio (219.796) declararon en 2015 haber tenido a lo menos un episodio de embriaguez en los últimos 30 días