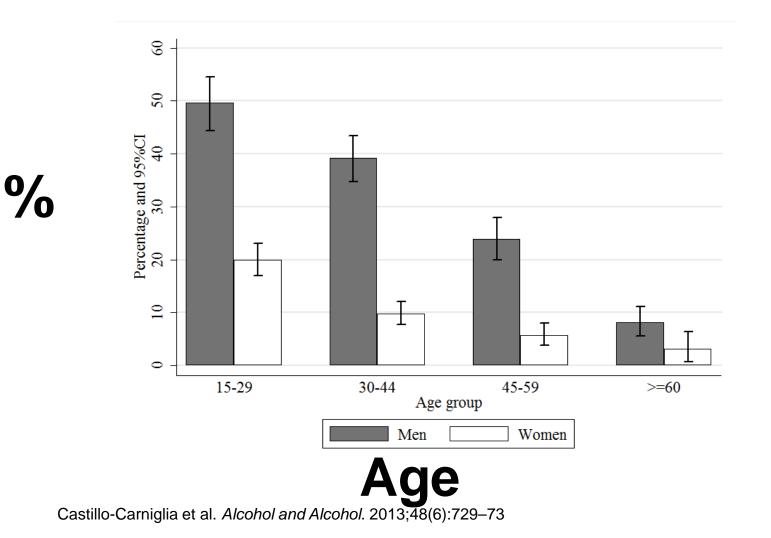

rectors, Pediatric Society with Surgeon General

Synergy on Vaccination, prevention of substance abuse and healthy lifestyles.



# Marihuana: Risk perception vs. Consumption



# Publicidad del tabaco









#### NOW...Scientific Evidence on Effects of Smoking!



# Alcohol & Drugs: Hurt Children!

Children's Brain is more vulnerable:

- Neuron pruning
- Axons not covered by myelin

T.E Robinson, B. Kolb. Neuropharmacology 2004, 47:33-46. Volkow, 2014, **N Eng. J. Medicine** 

# Immature Frontal Cortex Leads to less impulse control 64% of Children who drink...get drunk!



Aproximadamente uno de cada 5 de estudiantes de 7mo a 4to medio (219.796) declararon en 2015 haber tenido a lo menos un episodio de embriaguez en los últimos 30 días

# % Deaths Attributable to Alcohol Chile,

2009.



Cortesía Dr. Carlos Ibáñez

### Children who find it easy to buy alcohol 8th to 12th grade 2013 - 2015



# Marihuana: Today a different drug!

- 7 X more potent.
- 1 in 6 become addicts.



# Marihuana: Hurts children's health

#### **Regular use:**

- Learning disabilities
- Lowers school performance
- Increases dropout rate

Silins E et al., The Lancet Psychiatry 2014; 1(4): 286-293.

#### **Consistent use:**

- Lowers IQ 8 points
- Irreversible if started under age 18

Meier MH et al., Proc Natl Acad Sci USA 2012; 109(40): E2657-E2564.

# Marihuana: Drives them mad...

 Increases risk of psychosis, schizophrenia and other mental illnesses.

> Volkow N et al., **N Engl J Med 2014**; 370: 2219-27; The health y and social effects of nonmedical cannabis use. **WHO**, 2016.

- Lowers achi