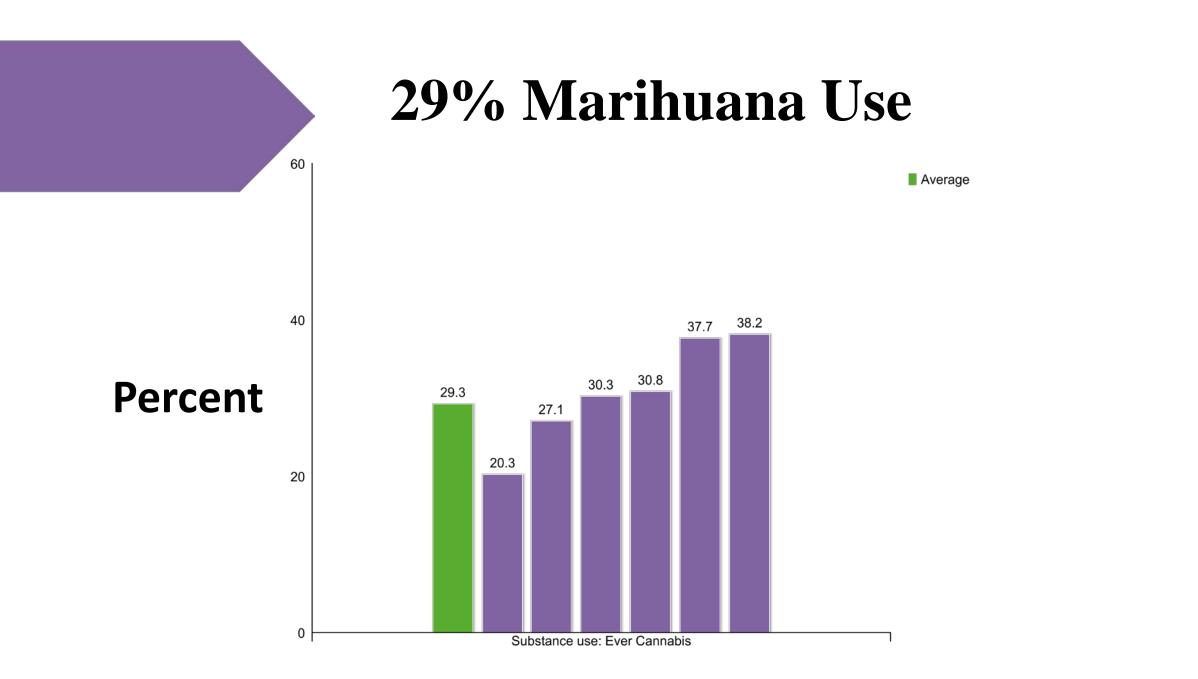

# Marihuana: Risk perception vs. Consumption

# Marihuana: Chilean youth are continental record holders!

- Report on youth use by OAS 2015
- First cause of addiction treatment in Chile

SENDA, 2015