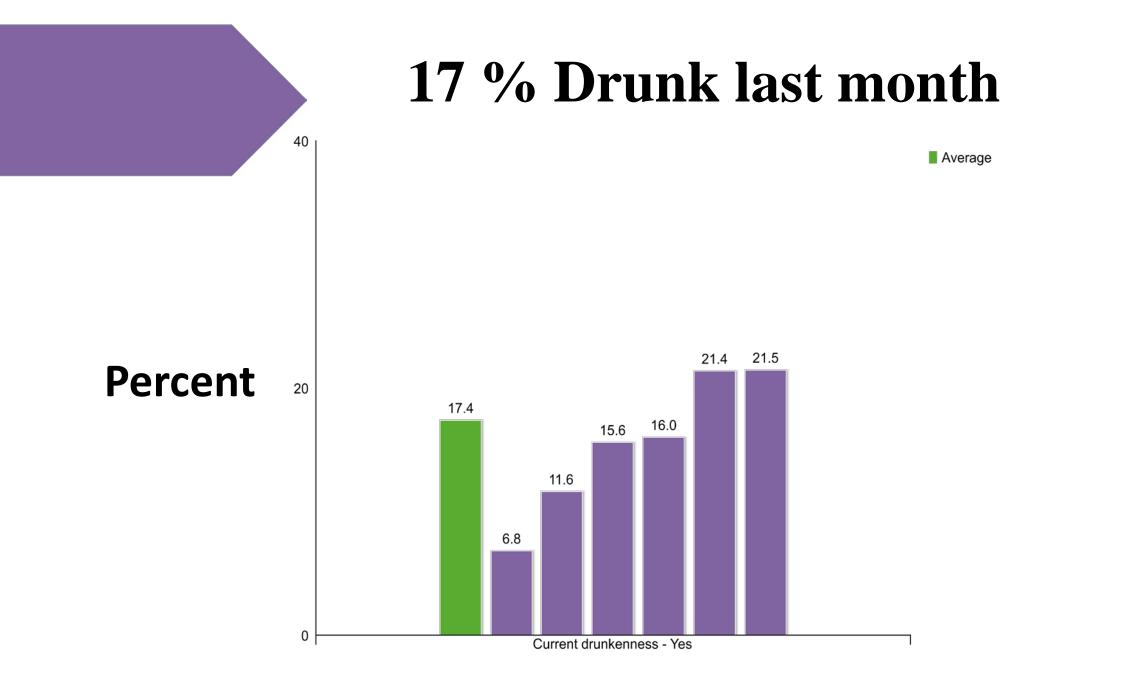

# Immature Frontal Cortex Leads to less impulse control 64% of Children who drink...get drunk!

Aproximadamente uno de cada 5 de estudiantes de 7mo a 4to medio (219.796) declararon en 2015 haber tenido a lo menos un episodio de embriaguez en los últimos 30 días