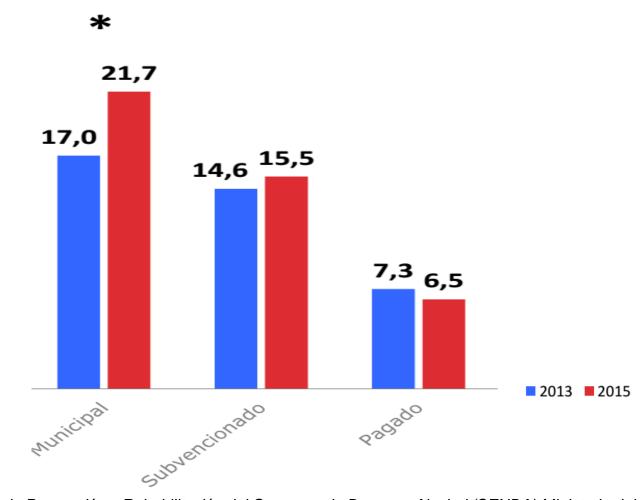

de 2013 - 2015



# Marihuana: Today a different drug!

- 7 X more potent.
- 1 in 6 become addicts.



# Marihuana: Hurts children's health

#### **Regular use:**

- Learning disabilities
- Lowers school performance
- Increases dropout rate

Silins E et al., The Lancet Psychiatry 2014; 1(4): 286-293.

#### **Consistent use:**

- Lowers IQ 8 points
- Irreversible if started under age 18

Meier MH et al., Proc Natl Acad Sci USA 2012; 109(40): E2657-E2564.

# Marihuana: Drives them mad...

 Increases risk of psychosis, schizophrenia and other mental illnesses.

> Volkow N et al., **N Engl J Med 2014**; 370: 2219-27; The health y and social effects of nonmedical cannabis use. **WHO**, 2016.

- Lowers achievements.
- Chronic bronchitis.

# Marihuana: A liberal's concern: Affects the poor more



Servicio Nacional para la Prevención y Rehabilitación del Consumo de Drogas y Alcohol (SENDA). Ministerio del Interior y Seguridad Pública, Gobierno de Chile.

# Marihuana: Risks of use and legalization

• Increased vehicle accidents

Volkow N et al., N Engl J Med 2014; 370: 2219-27.

• Increased fatal **accidents** 2.5 times.

Laumon B. et al., **BMJ** 2005; 331(7529): 1371.

• In Washington **MVA deaths doubled** since legalization

# Marihuana: Chilean youth are continental record holders!

- Report on youth use by OAS 2015
- First cause of addiction treatment in Chile

SENDA, 2015

# Marihuana: Legalization Increases consumption

### Aumenta el consumo:



# Chile 2017 Survey What do voting parents want

# What would you do with an extra hour per day?

1st Share with Friends and Fami