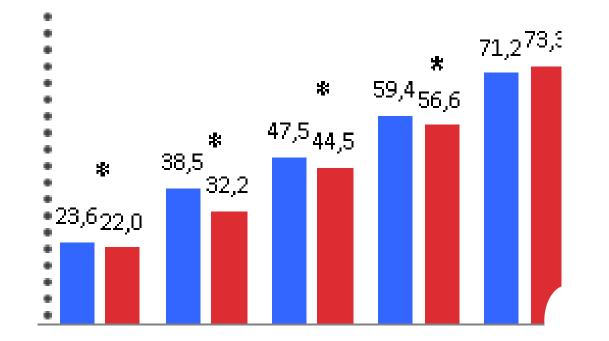

# Heavy episodic drinking in the last 30 days\*

# Substance Use Amongst European Youth (ESPAD, 2015)