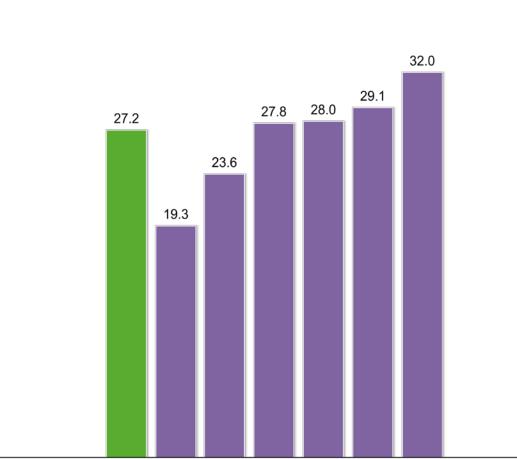

# 27% First alcohol < 13 y.o.

Age of onset: Alcohol, 13 or younger

Percent 20

40

0

Average