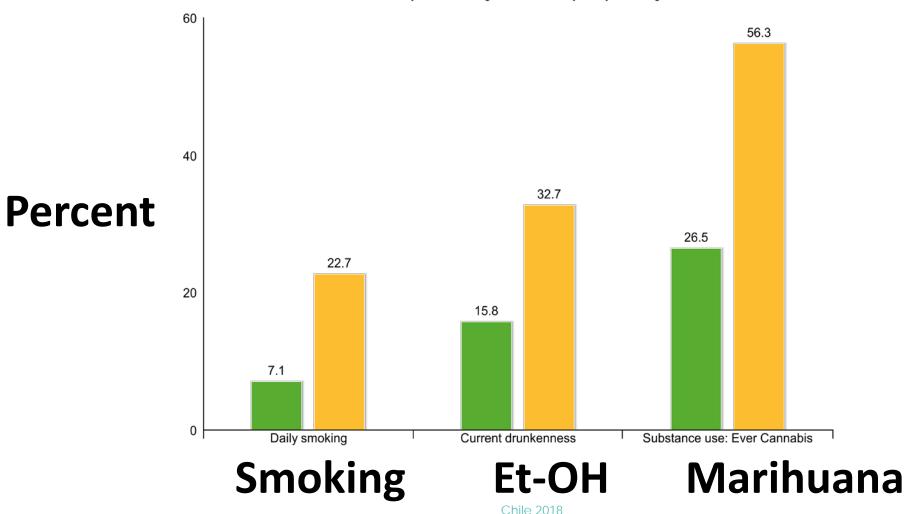

# Heavy episodic drinking in the last 30 days\*

# Substance Use Amongst European Youth (ESPAD, 2015)