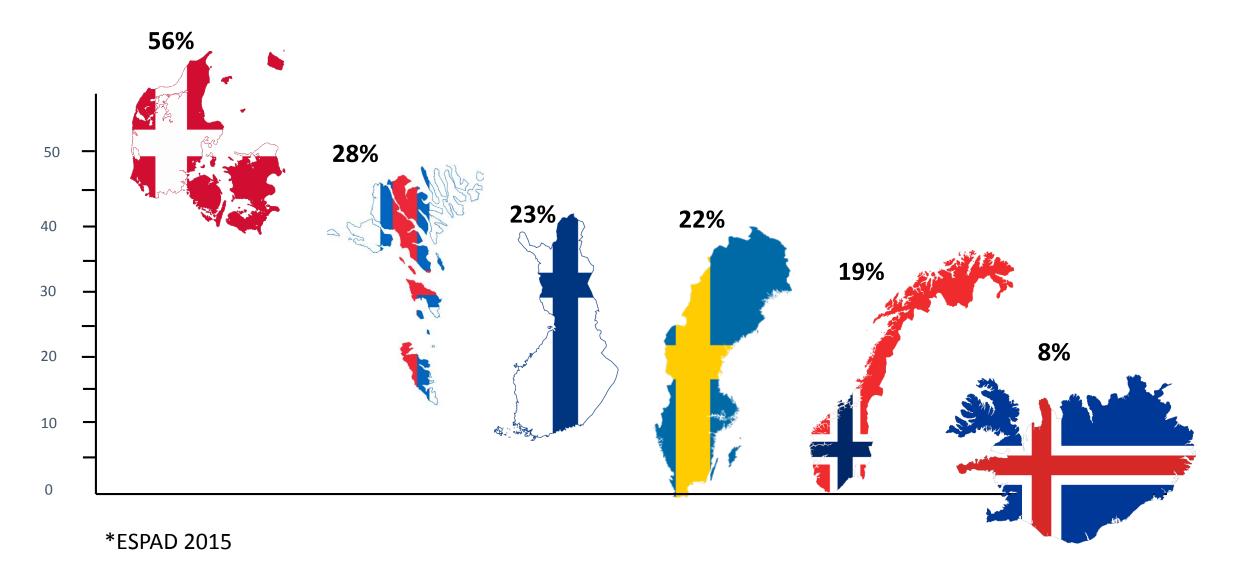

# Heavy episodic drinking in the last 30 days\*

# Substance Use Amongst European Youth (ESPAD, 2015)