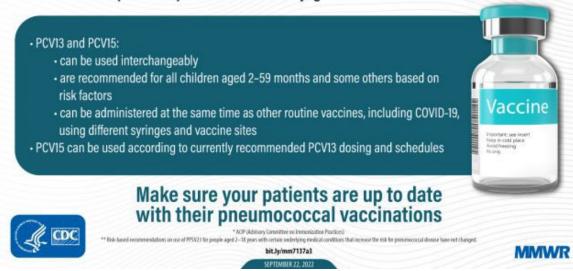

## **PCV15** Resources

ACIP\* recommends 15-valent pneumococcal conjugate vaccine (PCV15) as an option for pneumococcal conjugate vaccination of children\*\*

<u>Use of 15-Valent Pneumococcal Conjugate Vaccine Among U.S. Children:</u> <u>Updated Recommendations of the Advisory Committee on Immunization</u> <u>Practices – United States, 2022 | MMWR (cdc.gov)</u>