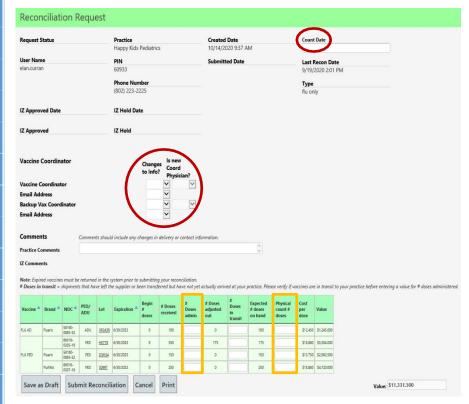

## Practice Inventory Requests Transfer Adjust Reconcile Order View History Reports

Taking Stock

The first step in reconciling vaccine inventory is taking a physical count of vaccines in the fridge. VIMS provides a worksheet to help organize and calculate data. <u>Please submit any adjustments before reconciling.</u> To retrieve it, select **Reconcile** from the left menu. The system will display a new reconcile form unless a draft was saved but not submitted previously. Click the **Print** button at the bottom of the page. Take the printout to the refrigerator and record the count in the **Physical count # doses** column. It is useful to fill in the **# Doses admin** field on theworksheet prior to entering the data into VIMS.

**Don't forget the Count Date** – this is a required field in the upper right-hand corner of the Request header.

Once submitted, the reconciliation provides the Immunization Program with a summary of flu vaccine inventory activity and allows 48 hours to place a flu vaccine order.