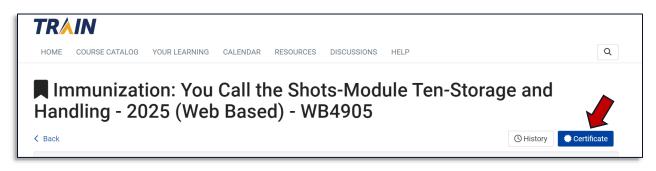

## **Access Your Certificate**

• Once you have successfully completed the post-test and evaluation, click on the blue "certificate" button to download and access your certificate.