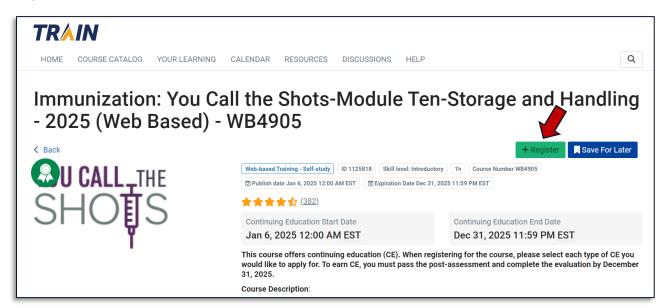

## **Register for the Course and Select a CE Credit**

To receive credit with our program, you must choose CEU.

| Select one or more credits ×                                                                                                                                                                      |  |  |  |  |  |  |
|---------------------------------------------------------------------------------------------------------------------------------------------------------------------------------------------------|--|--|--|--|--|--|
| You may be prompted to provide additional information depending on the credit type you select. Updating information here will update your profile. If no credit is desired, click OK to continue. |  |  |  |  |  |  |
| □ 1 AAPA: Continuing Medical Education (CME) for PA                                                                                                                                               |  |  |  |  |  |  |
| □ 1 ACCME: Continuing Medical Education (CME)                                                                                                                                                     |  |  |  |  |  |  |
| □ 0 ACCME: Non-Physician Continuing Medical Education (CME)                                                                                                                                       |  |  |  |  |  |  |
| O.1 ACPE: Continuing Pharmacy Education (CPE)                                                                                                                                                     |  |  |  |  |  |  |
| □ 1 ANCC: Continuing Nursing Education (CNE)                                                                                                                                                      |  |  |  |  |  |  |
| C 0.1 IACET: Continuing Education Units (CEU)                                                                                                                                                     |  |  |  |  |  |  |
| □ 1 NBPHE: Certified Public Health (CPH)                                                                                                                                                          |  |  |  |  |  |  |
| □ 1 NCHEC: Certified Health Education Specialist (CHES)                                                                                                                                           |  |  |  |  |  |  |
| □ 1 NCHEC: Master Certified Health Education Specialist (MCHES)                                                                                                                                   |  |  |  |  |  |  |
| Cancel Select                                                                                                                                                                                     |  |  |  |  |  |  |

#### Launch and Complete the Course

• Click the green 'launch' button to be directed straight to the course. Once complete, click the green 'mark completed' button. This will launch the post-test.