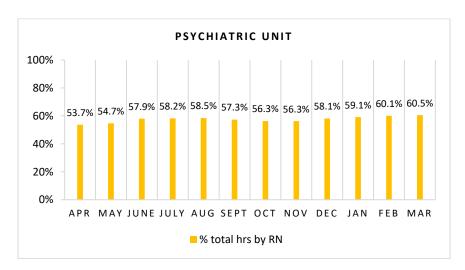

#### Percent of Total Nursing Care Hours Provided by RNs: April 2018 - March 2019

This graph shows the percentage of total nursing hours provided by RNs each month. Yearly average for this period is 57.6%.