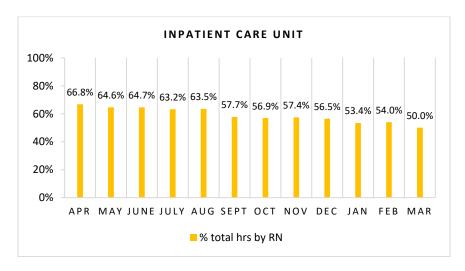

#### Percent of Total Nursing Care Hours Provided by RNs: April 2018 - March 2019

This graph shows the percentage of total nursing hours provided by RNs each month. Yearly average for this period is 59.1%.