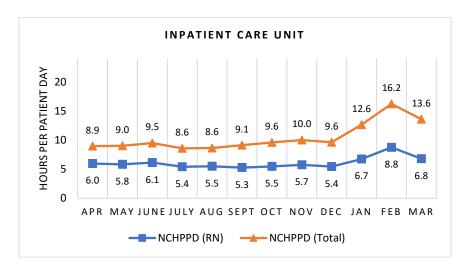

### Nursing Care Hours per Patient Day (NCHPPD): April 2018 - March 2019

This graph shows the average number of direct nursing care hours provided per patient during a 24-hour period. Results are shown for care provided by registered nurses (RN) and by all nursing staff (total) by month.