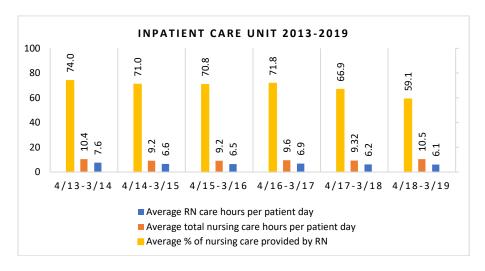

## Yearly Average of RN and Total Nursing Care Hours per Patient Day, Percent of Total Nursing Care Hours Provided by RNs, 2013 - 2019

The graph below shows trend over time on the average RN and total nursing care hours per patient days, and average percentage of nursing care that was provided by RN.