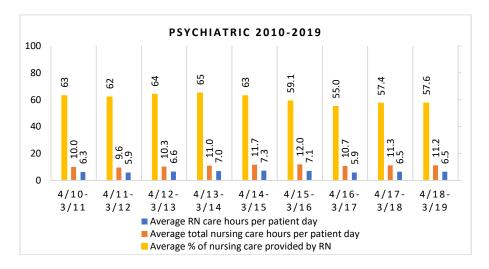

## Yearly Average of RN and Total Nursing Care Hours per Patient Day, Percent of Total Nursing Care Hours Provided by RNs, 2010 - 2019

The graph below shows trend over time on the average RN and total nursing care hours per patient days, and average percentage of nursing care that was provided by RN.