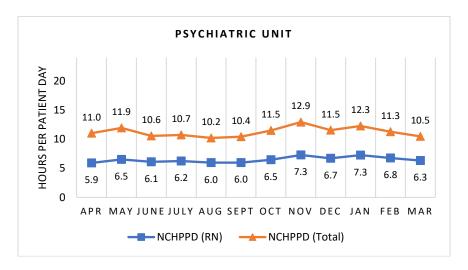

### Nursing Care Hours per Patient Day (NCHPPD): April 2018 - March 2019

This graph shows the average number of direct nursing care hours provided per patient during a 24-hour period. Results are shown for care provided by registered nurses (RN) and by all nursing staff (total) by month.