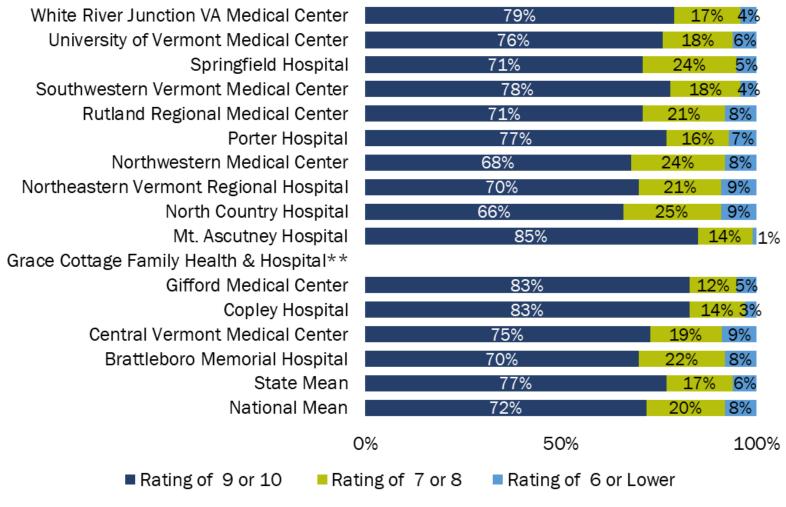

## How Well Do Patients Rate the Hospital? (Scale of 0 to 10)\*\*\*\*

<sup>\*\*</sup> Grace Cottage Family Health & Hospital's number of cases/patients are too small to report.

\*\*\*\* 0 means "worst hospital possible", and 10 means "best hospital possible".