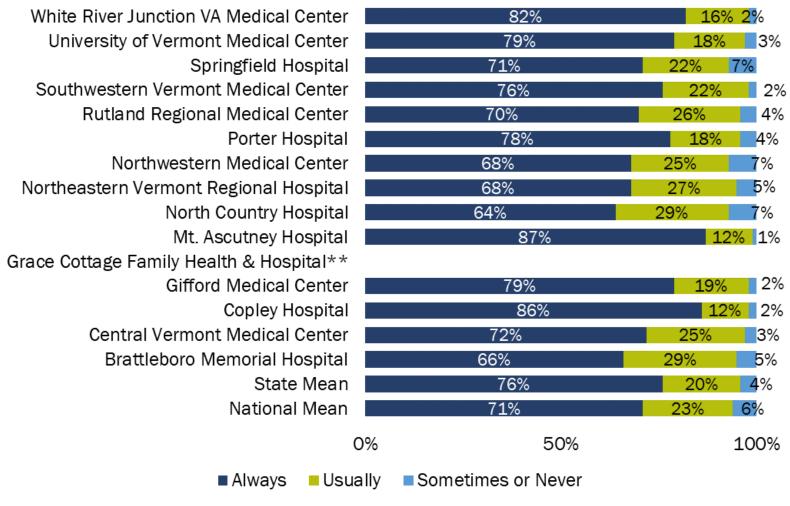

### **How Often did Nurses Communicate Well with Patients?**

<sup>\*\*</sup> Grace Cottage Family Health & Hospital's number of cases/patients are too small to report.