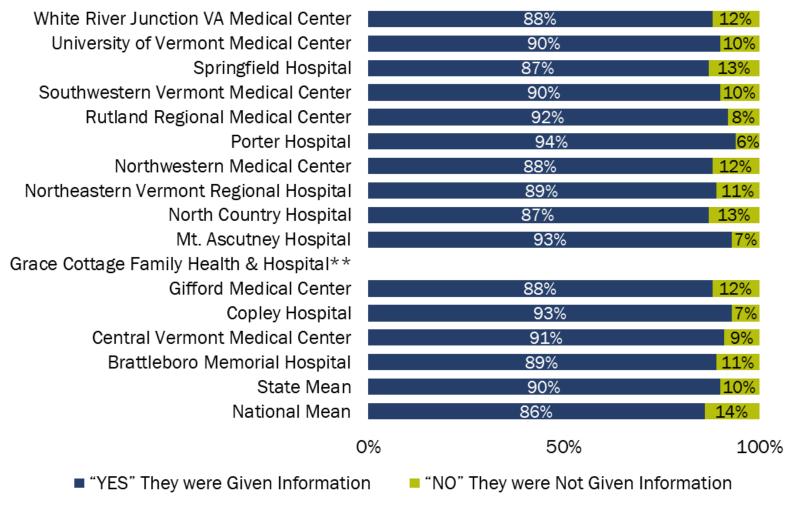

## Were Patients Given Information about What to Do during their Recovery Time?

<sup>\*\*</sup> Grace Cottage Family Health & Hospital's number of cases/patients are too small to report.