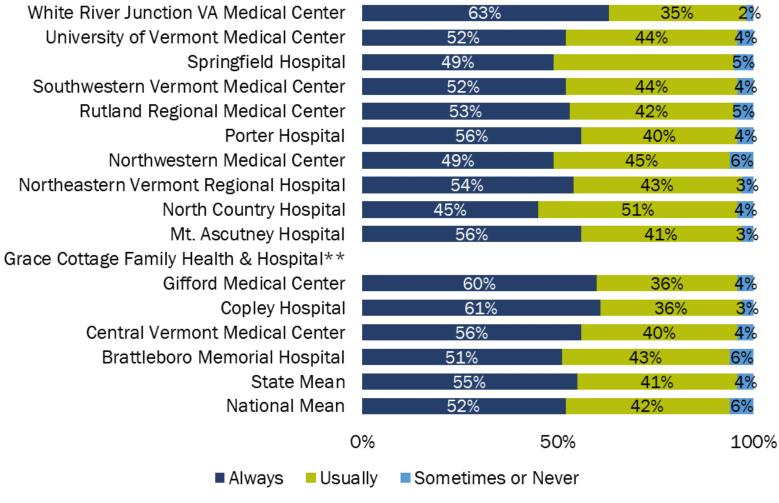

## Would Patients Recommend the Hospital to Friends and Family?

<sup>\*\*</sup> Grace Cottage Family Health & Hospital's number of cases/patients are too small to report.