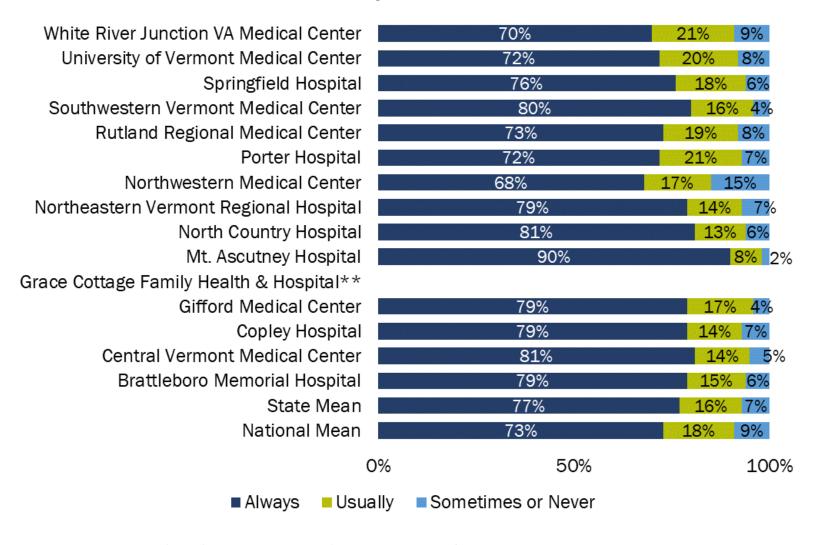

### **How Often did Nurses Communicate Well with Patients?**

<sup>\*\*</sup> Grace Cottage Family Health & Hospital's number of cases/patients are too small to report.