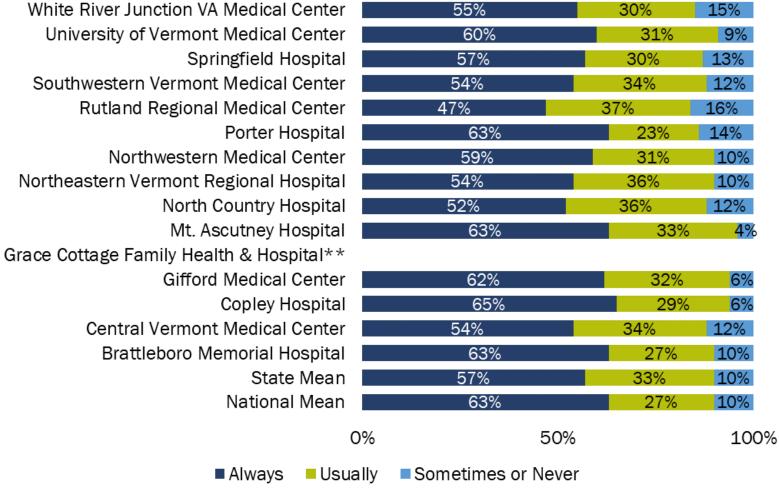

## How Often did Patients Receive Help Quickly from Hospital Staff?

<sup>\*\*</sup> Grace Cottage Family Health & Hospital's number of cases/patients are too small to report.