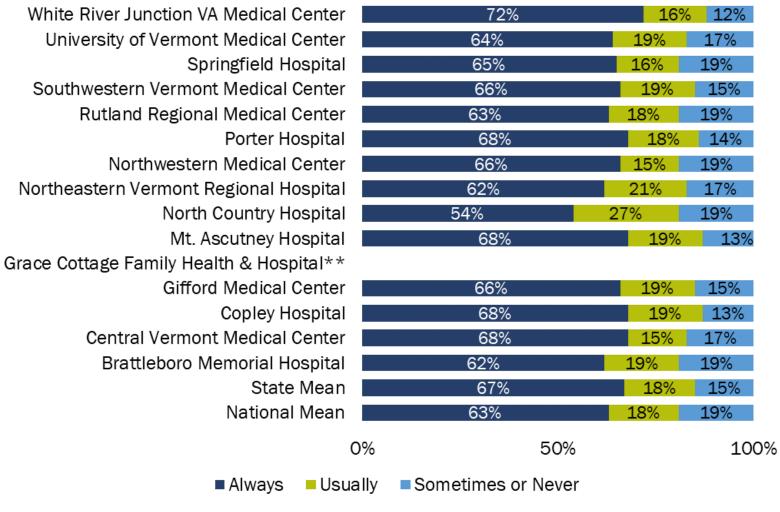

### How Often did Staff Explain about Medicines before Giving them to Patients?

<sup>\*\*</sup> Grace Cottage Family Health & Hospital's number of cases/patients are too small to report.