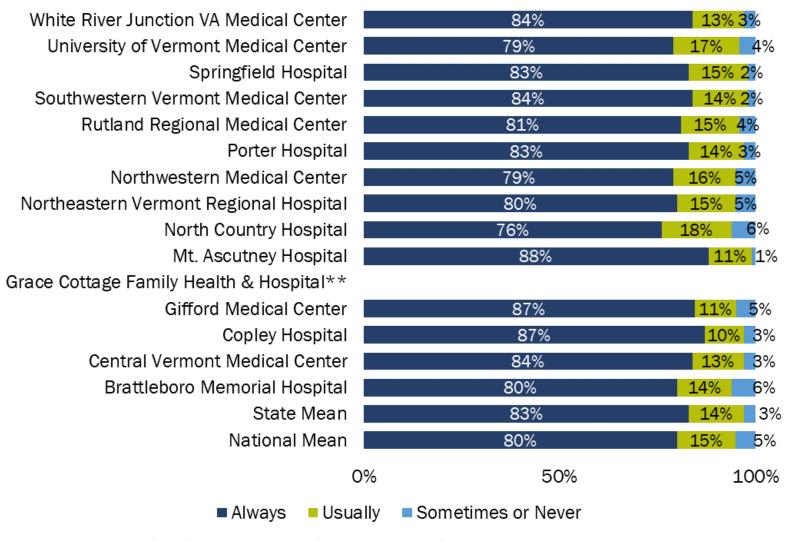

### **How Often did Doctors Communicate Well with Patients?**

<sup>\*\*</sup> Grace Cottage Family Health & Hospital's number of cases/patients are too small to report.