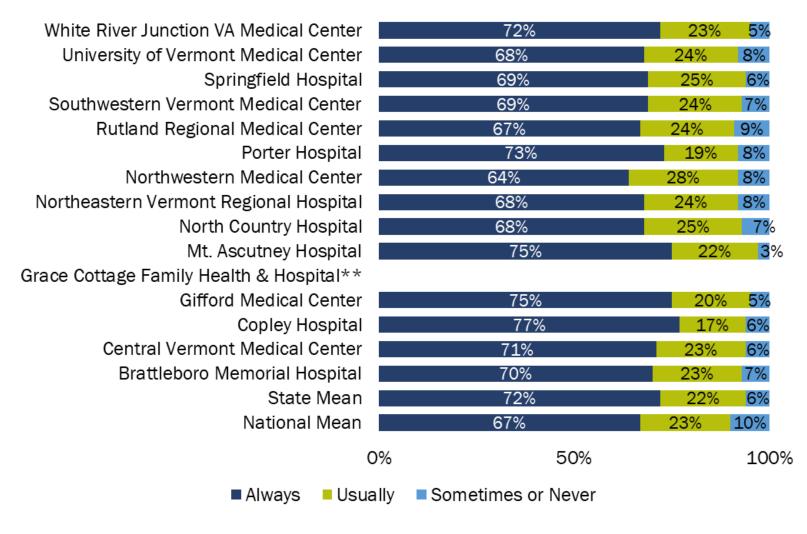

## How Often did Patients Receive Help Quickly from Hospital Staff?

<sup>\*\*</sup> Grace Cottage Family Health & Hospital's number of cases/patients are too small to report.