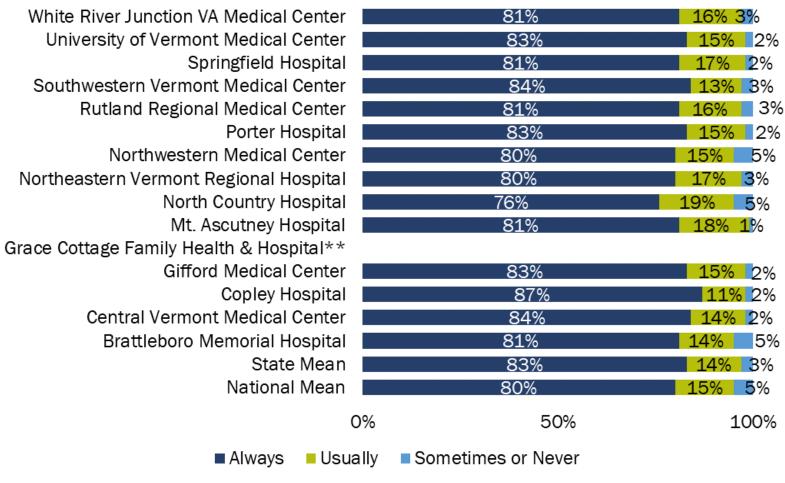

### **How Often did Nurses Communicate Well with Patients?**

<sup>\*\*</sup> Grace Cottage Family Health & Hospital's number of cases/patients are too small to report.