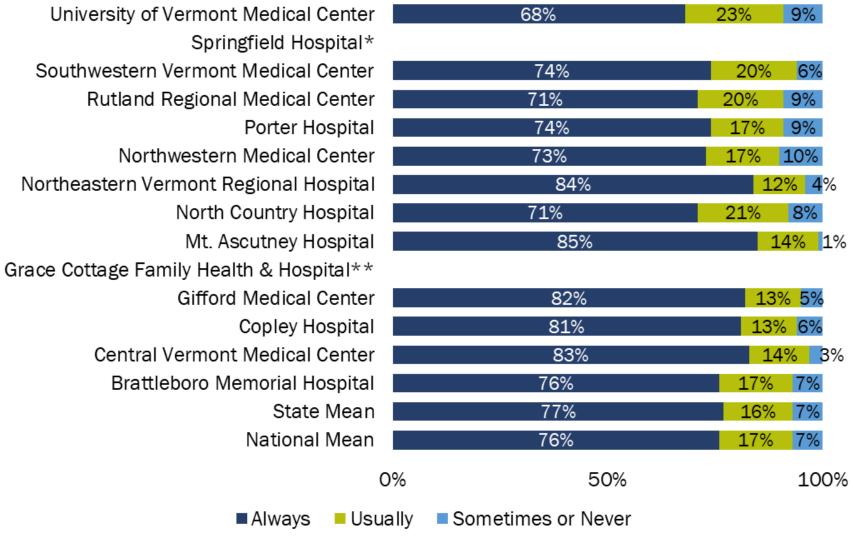

# How Often did Patients Receive Help Quickly from Hospital Staff?

<sup>\*</sup> Springfield Hospital's results are not available for this reporting period.

<sup>\*\*</sup> Grace Cottage Family Health & Hospital's number of cases/patients are too small to report.