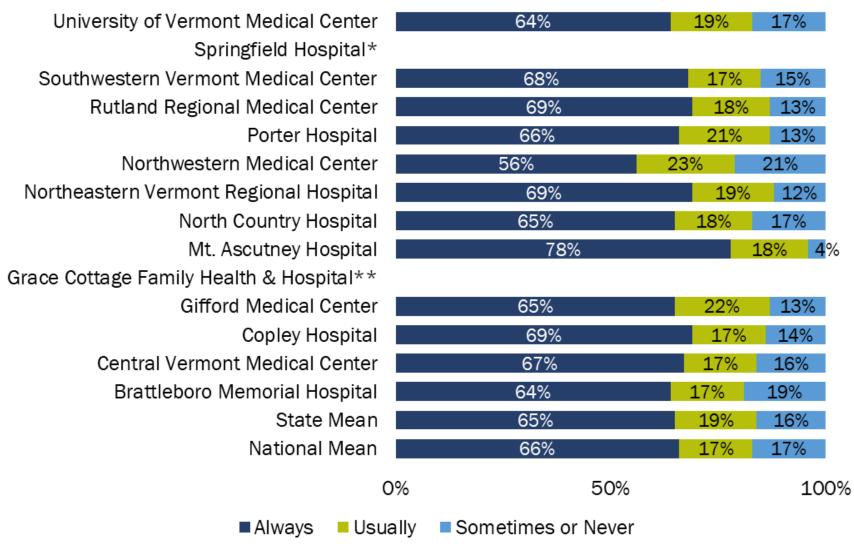

# How Well Did the Patients Understand the Type of Care They Would Need After Leaving the Hospital?

<sup>\*</sup> Springfield Hospital's results are not available for this reporting period.

<sup>\*\*</sup> Grace Cottage Family Health & Hospital's number of cases/patients are too small to report.