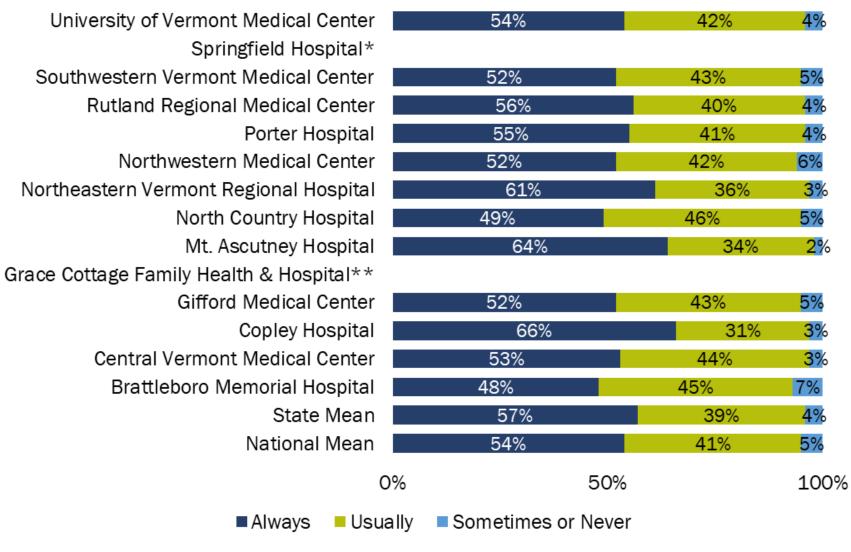

## How Often did Staff Explain about Medicines before Giving them to Patients?

<sup>\*</sup> Springfield Hospital's results are not available for this reporting period.

<sup>\*\*</sup> Grace Cottage Family Health & Hospital's number of cases/patients are too small to report.