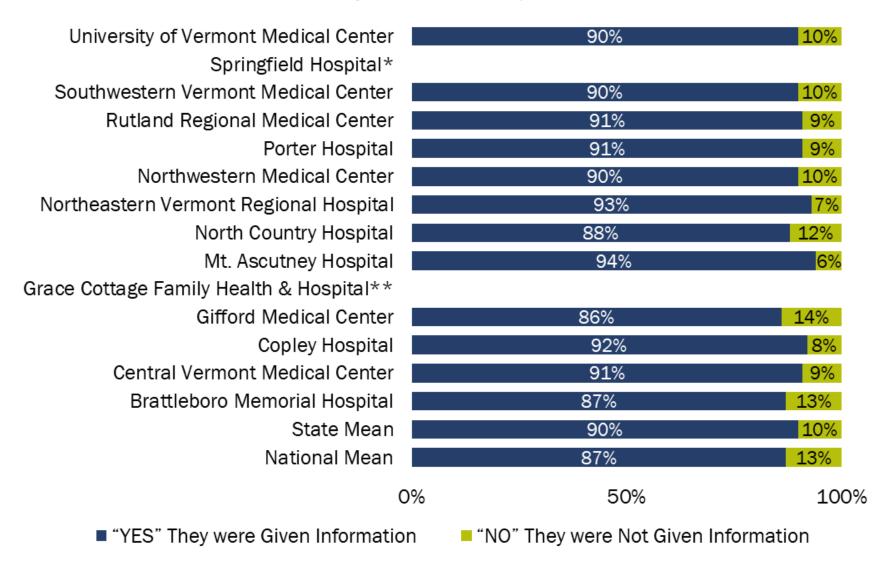

## Were Patients Given Information about What to Do during their Recovery Time?

<sup>\*</sup> Springfield Hospital's results are not available for this reporting period.

<sup>\*\*</sup> Grace Cottage Family Health & Hospital's number of cases/patients are too small to report.