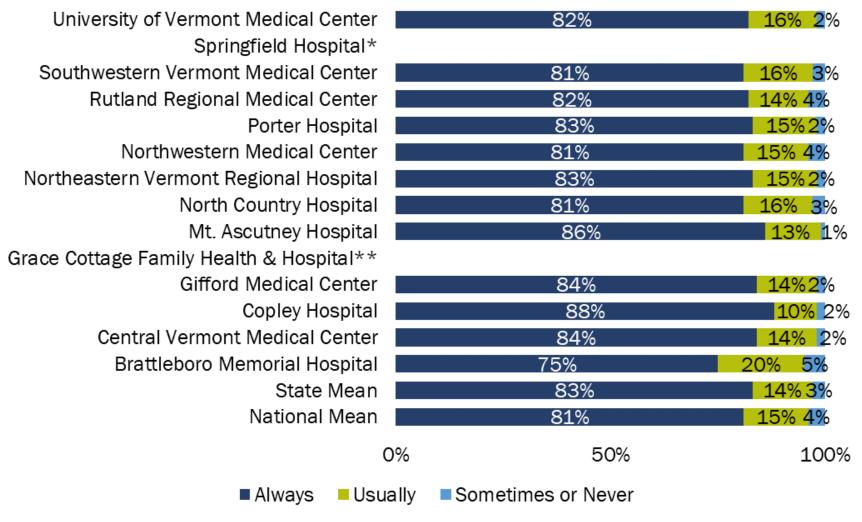

# How Often did Patients Receive Help Quickly from Hospital Staff?

<sup>\*</sup> Springfield Hospital's results are not available for this reporting period.

<sup>\*\*</sup> Grace Cottage Family Health & Hospital's number of cases/patients are too small to report.