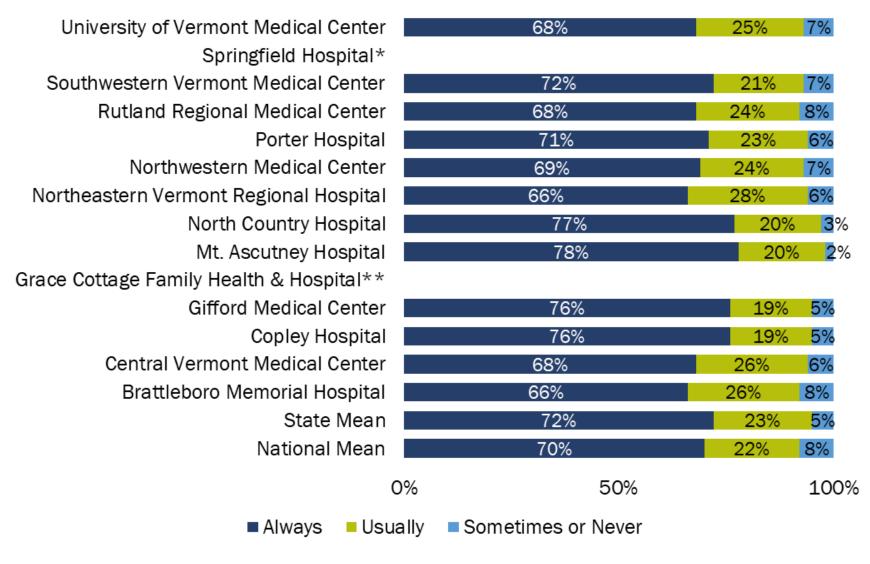

## Were Patients Given Information about What to Do during their Recovery Time?

<sup>\*</sup> Springfield Hospital's results are not available for this reporting period.

<sup>\*\*</sup> Grace Cottage Family Health & Hospital's number of cases/patients are too small to report.