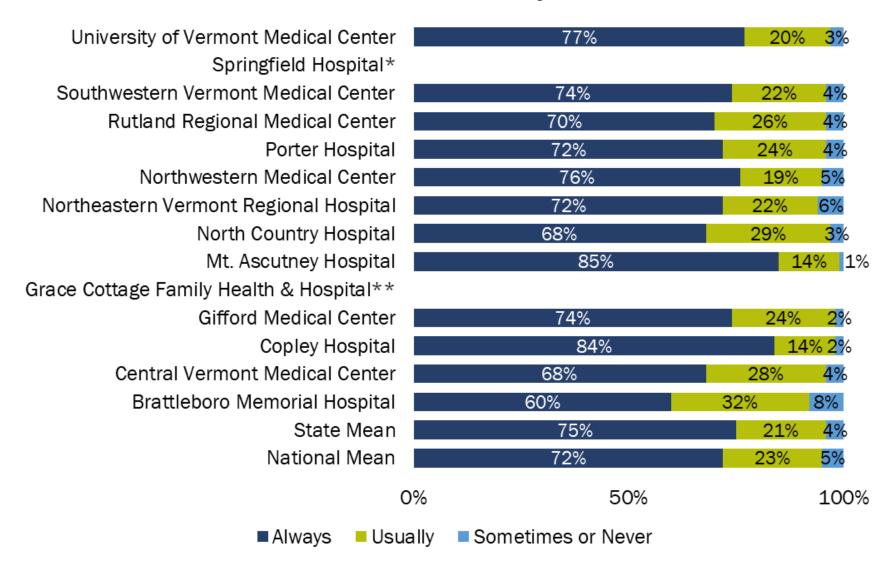

## Would Patients Recommend the Hospital to Friends and Family?

<sup>\*</sup> Springfield Hospital's results are not available for this reporting period.

<sup>\*\*</sup> Grace Cottage Family Health & Hospital's number of cases/patients are too small to report.