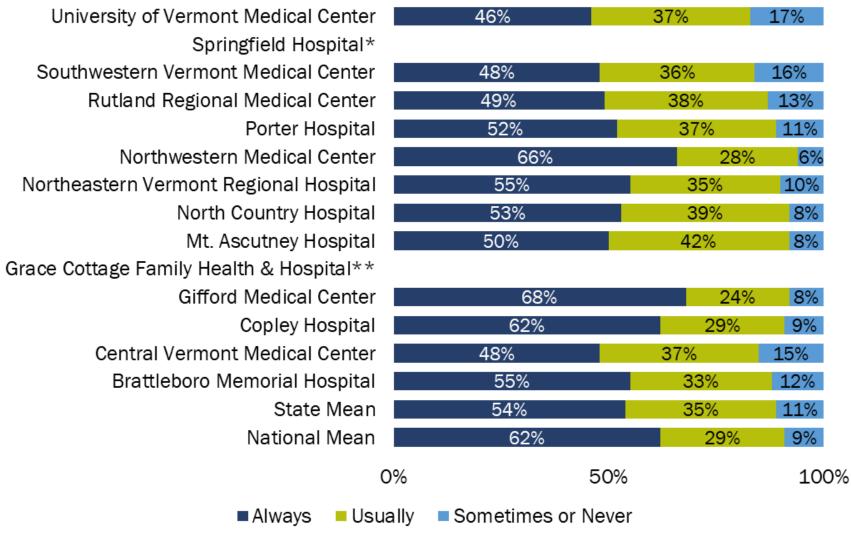

## How Often was the Area Around Patients' Rooms Kept Quiet at Night?

<sup>\*</sup> Springfield Hospital's results are not available for this reporting period.

<sup>\*\*</sup> Grace Cottage Family Health & Hospital's number of cases/patients are too small to report.