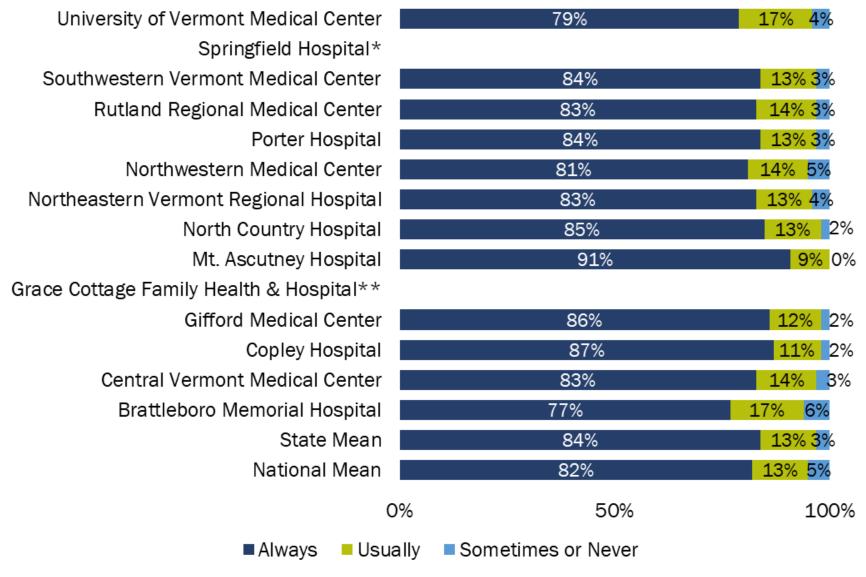

#### **How Often did Doctors Communicate Well with Patients?**

<sup>\*</sup> Springfield Hospital's results are not available for this reporting period.

<sup>\*\*</sup> Grace Cottage Family Health & Hospital's number of cases/patients are too small to report.