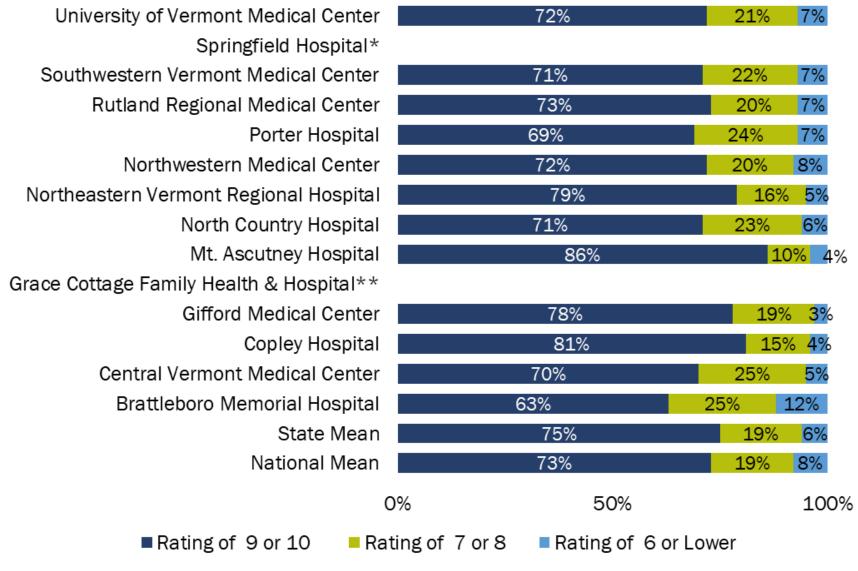

### How Well Do Patients Rate the Hospital? (Scale of 0 to 10)\*\*\*

<sup>\*</sup> Springfield Hospital's results are not available for this reporting period.

<sup>\*\*</sup> Grace Cottage Family Health & Hospital's number of cases/patients are too small to report.

<sup>\*\*\* 0</sup> means "worst hospital possible", and 10 means "best hospital possible".