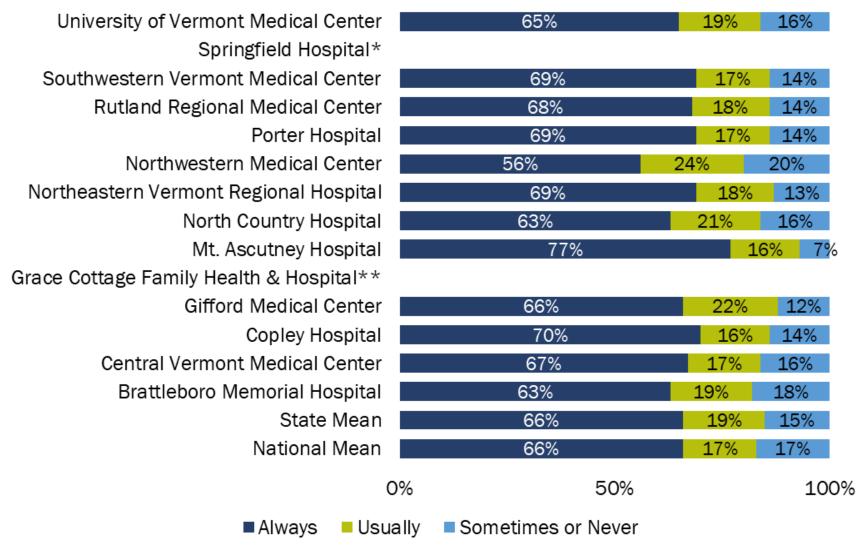

## How Often did Staff Explain about Medicines before Giving them to Patients?

<sup>\*</sup> Springfield Hospital's results are not available for this reporting period.

<sup>\*\*</sup> Grace Cottage Family Health & Hospital's number of cases/patients are too small to report.