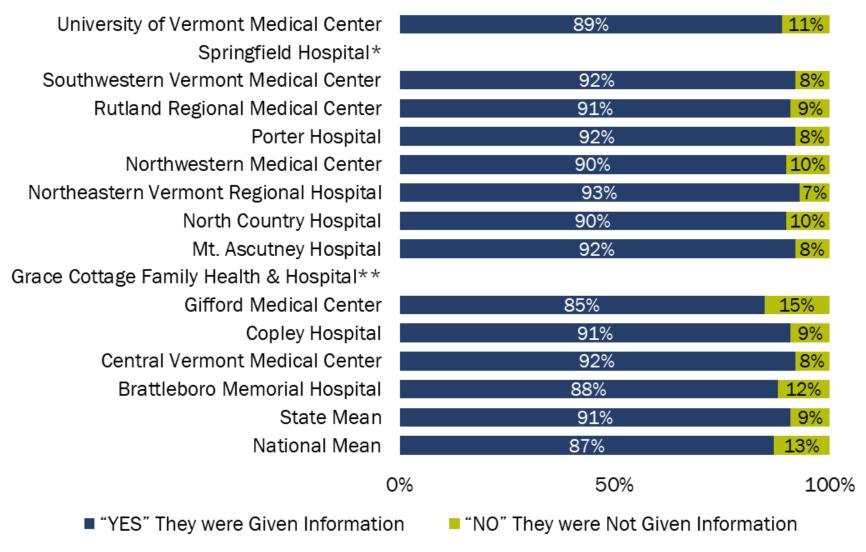

# Were Patients Given Information about What to Do during their Recovery Time?

<sup>\*</sup> Springfield Hospital's results are not available for this reporting period.

<sup>\*\*</sup> Grace Cottage Family Health & Hospital's number of cases/patients are too small to report.