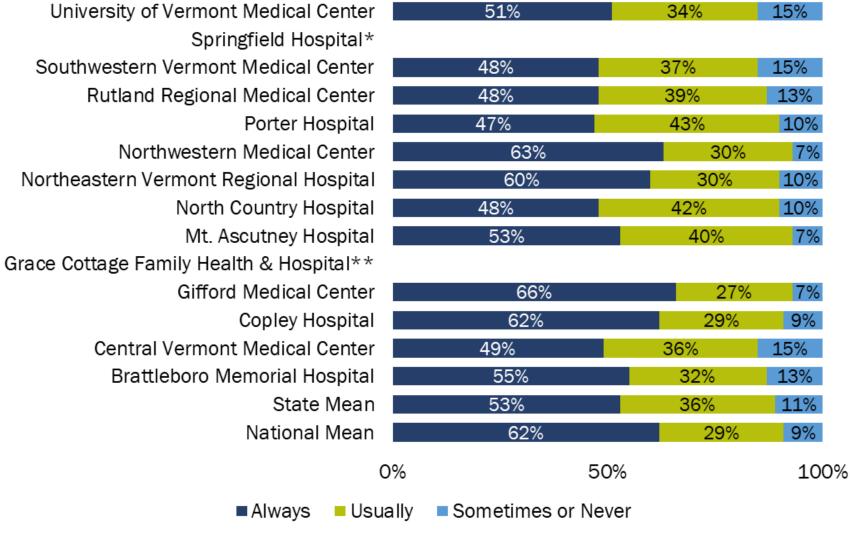

## How Often did Patients Receive Help Quickly from Hospital Staff?

<sup>\*</sup> Springfield Hospital's results are not available for this reporting period.

<sup>\*\*</sup> Grace Cottage Family Health & Hospital's number of cases/patients are too small to report.