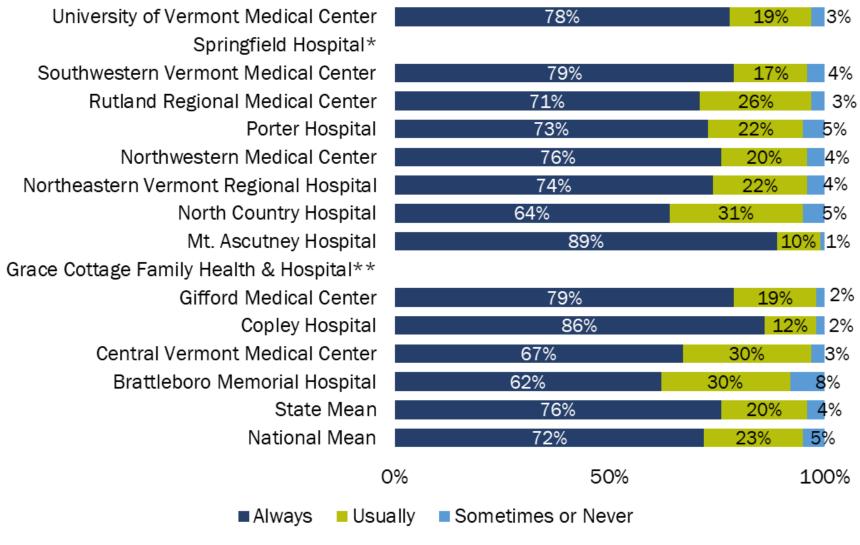

#### **How Often did Doctors Communicate Well with Patients?**

<sup>\*</sup> Springfield Hospital's results are not available for this reporting period.

<sup>\*\*</sup> Grace Cottage Family Health & Hospital's number of cases/patients are too small to report.