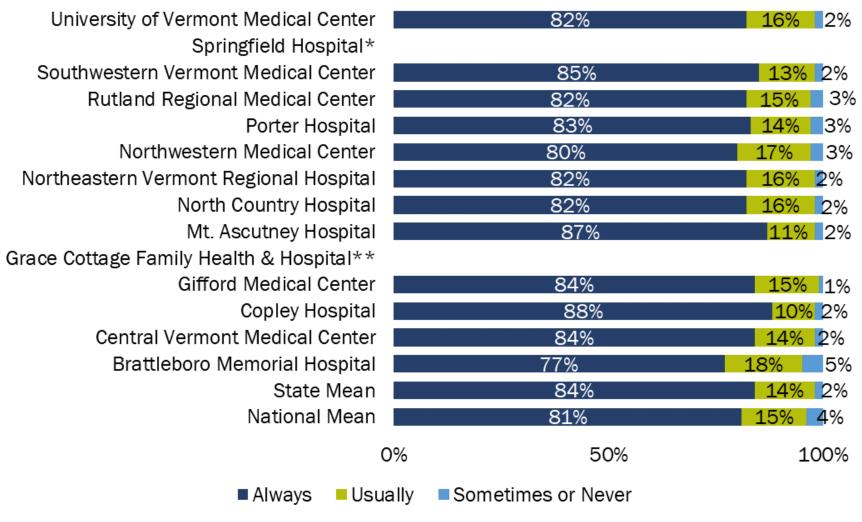

#### **How Often did Doctors Communicate Well with Patients?**

<sup>\*</sup> Springfield Hospital's results are not available for this reporting period.

<sup>\*\*</sup> Grace Cottage Family Health & Hospital's number of cases/patients are too small to report.