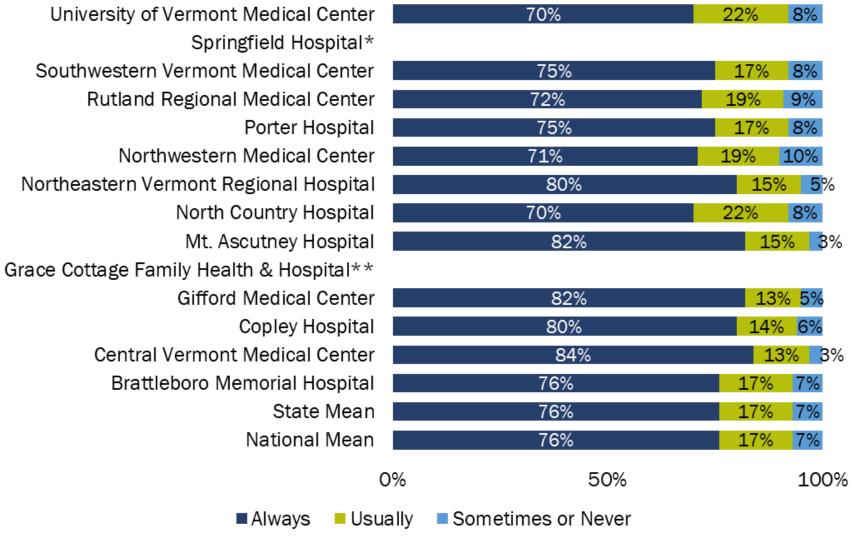

#### **How Often did Doctors Communicate Well with Patients?**

<sup>\*</sup> Springfield Hospital's results are not available for this reporting period.

<sup>\*\*</sup> Grace Cottage Family Health & Hospital's number of cases/patients are too small to report.