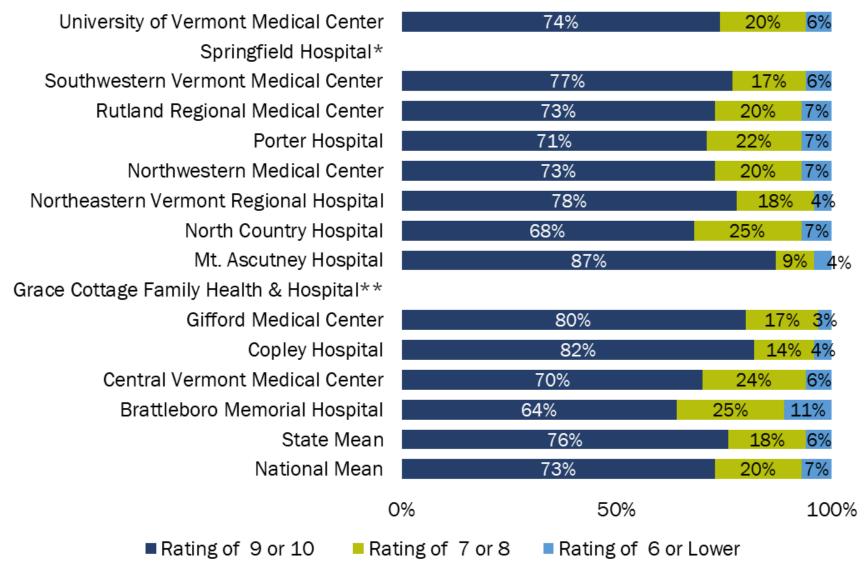

### How Well Do Patients Rate the Hospital? (Scale of 0 to 10)\*\*\*

<sup>\*</sup> Springfield Hospital's results are not available for this reporting period.

<sup>\*\*</sup> Grace Cottage Family Health & Hospital's number of cases/patients are too small to report.

<sup>\*\*\* 0</sup> means "worst hospital possible", and 10 means "best hospital possible".