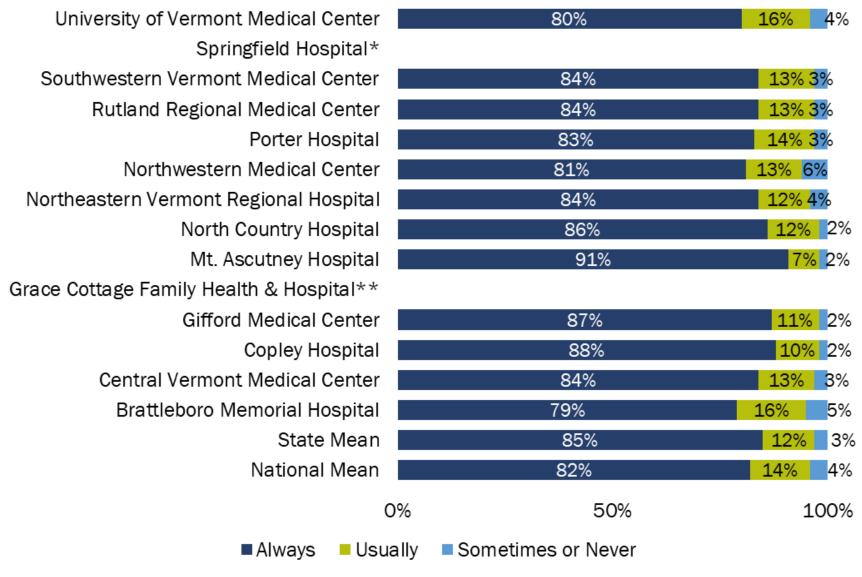

#### **How Often did Nurses Communicate Well with Patients?**

<sup>\*</sup> Springfield Hospital's results are not available for this reporting period.

<sup>\*\*</sup> Grace Cottage Family Health & Hospital's number of cases/patients are too small to report.