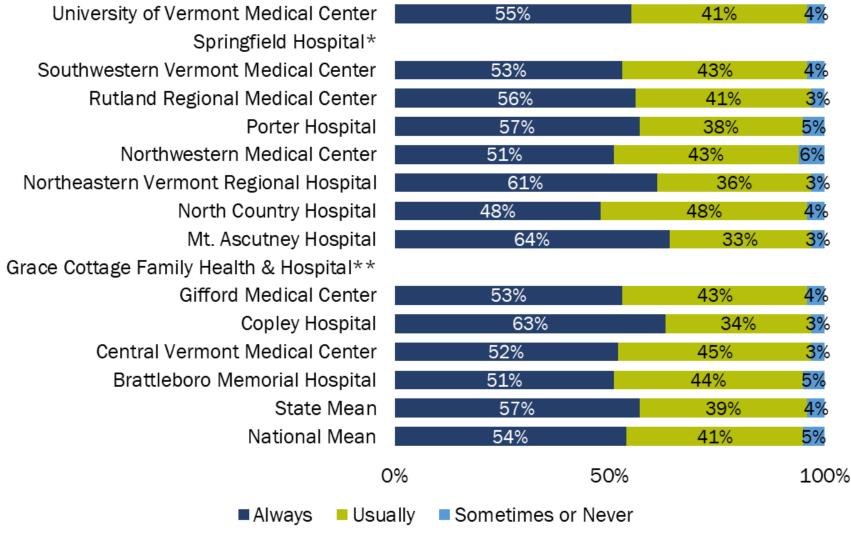

## How Often did Staff Explain about Medicines before Giving them to Patients?

<sup>\*</sup> Springfield Hospital's results are not available for this reporting period.

<sup>\*\*</sup> Grace Cottage Family Health & Hospital's number of cases/patients are too small to report.