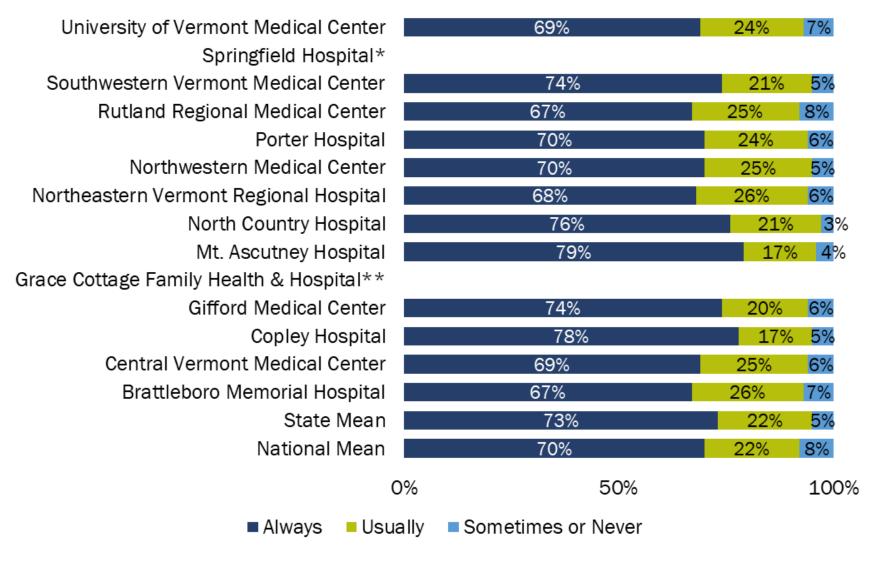

## How Often did Patients Receive Help Quickly from Hospital Staff?

<sup>\*</sup> Springfield Hospital's results are not available for this reporting period.

<sup>\*\*</sup> Grace Cottage Family Health & Hospital's number of cases/patients are too small to report.