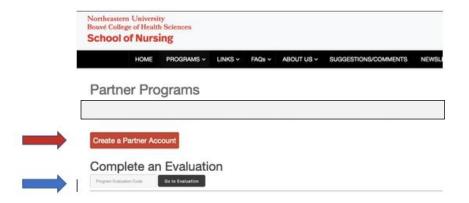

## To receive contact hours:

1. Go to <a href="https://neusha.org/visit-neusha/index.php/partner-program-listing/">https://neusha.org/visit-neusha/index.php/partner-program-listing/</a>.

If you already have a NEUSHA account, you will put the Program Evaluation Code in the Program Evaluation Code Box (**blue arrow**) and complete the Evaluation.

2. If you do not already have an account, create a partner account (red arrow). After submitting contact information, put the Module 1 Program Evaluation Code **3244** into the Box (blue arrow)

3. Complete the Evaluation and click submit. You will receive your certificate via email immediately after your submission. You can retrieve a certificate for a previously completed program by logging into your account and choosing Print Certificate.