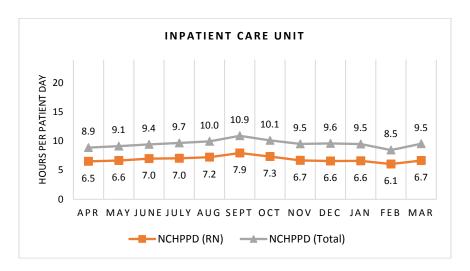

### Nursing Care Hours per Patient Day (NCHPPD): April 2016 - March 2017

This graph shows the average number of direct nursing care hours provided per patient during a 24-hour period. Results are shown for care provided by registered nurses (RN) and by all nursing staff (total) by month.