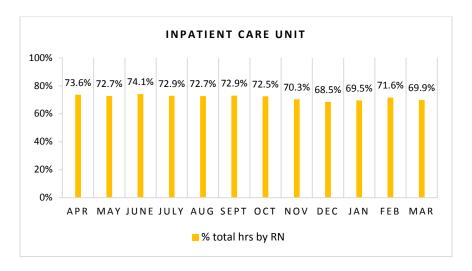

#### Percent of Total Nursing Care Hours Provided by RNs: April 2016 - March 2017

This graph shows the percentage of total nursing hours provided by RNs each month. Yearly average for this period is 71.8%.