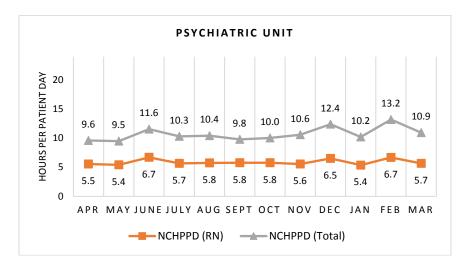

### Nursing Care Hours per Patient Day (NCHPPD): April 2016 - March 2017

This graph shows the average number of direct nursing care hours provided per patient during a 24-hour period. Results are shown for care provided by registered nurses (RN) and by all nursing staff (total) by month.