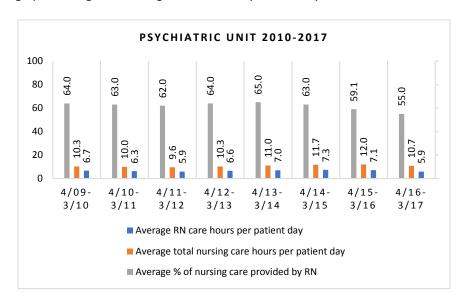

## Yearly Average of RN and Total Nursing Care Hours per Patient Day, Percent of Total Nursing Care Hours Provided by RNs, 2010 - 2017

The graph below shows trend over time on the average RN and total nursing care hours per patient days, and average percentage of nursing care that was provided by RN.