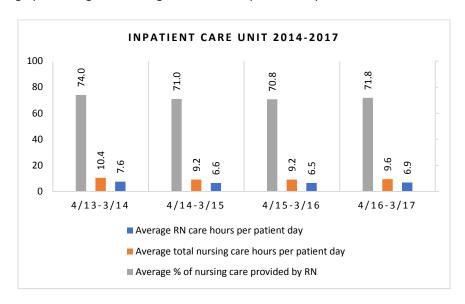

## Yearly Average of RN and Total Nursing Care Hours per Patient Day, Percent of Total Nursing Care Hours Provided by RNs, 2014 - 2017

The graph below shows trend over time on the average RN and total nursing care hours per patient days, and average percentage of nursing care that was provided by RN.