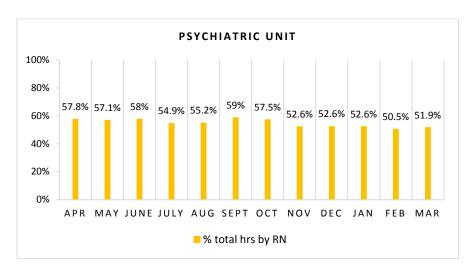

#### Percent of Total Nursing Care Hours Provided by RNs: April 2016 - March 2017

This graph shows the percentage of total nursing hours provided by RNs each month. Yearly average for this period is 55%.