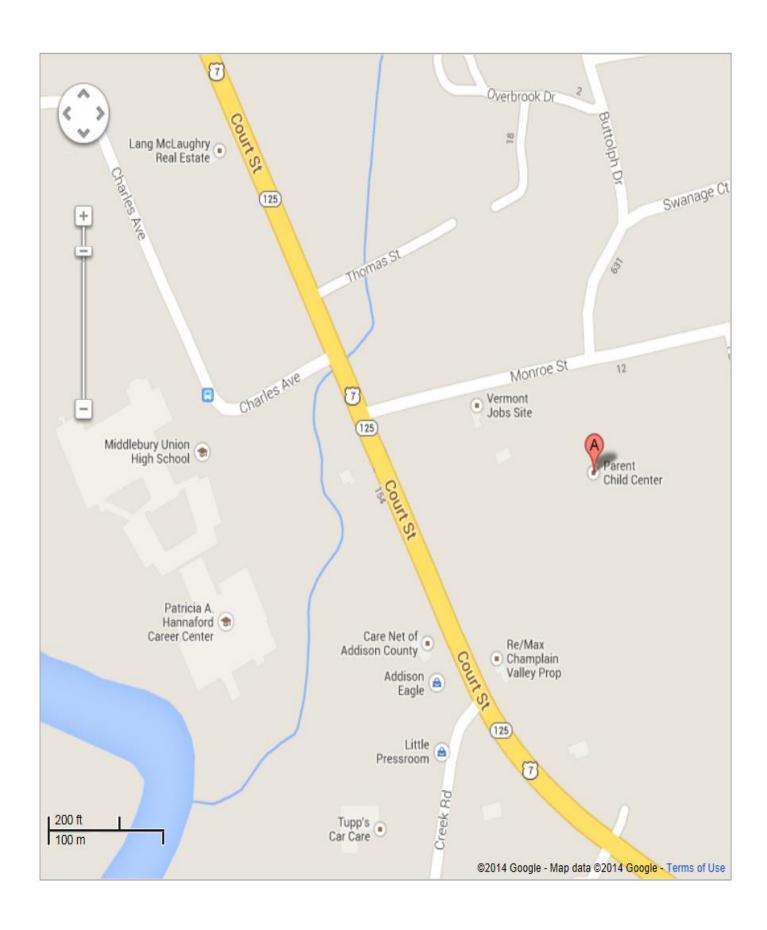

## CHILDREN WITH SPECIAL HEALTH NEEDS

at

Addison County Parent Child Center
126 Monroe Street
Middlebury, VT 05753
888-253-8804 (VDH) or 802-388-3171 (Parent Child Center)

## From Route 7 South bound:

- Follow signs for Route 7 south into Middlebury. Go past the Congregational Church on the right
- Stay on Route 7 South: going left up a hill and at stop light bear right
- Go about ¾ of a mile go past Middlebury Union High School
- At next light, across from Maverick Gas Station, turn left onto Monroe Street. If pass the McDonald's have gone too far.
- At four way stop sign turn right. Parent Child Center is only building on the street (large and yellow).
- Free parking opposite building

### From Route 7 North bound:

- Go Past the McDonald's and Hannaford Plaza on left.
- At stop light, after Country Side Carpet and Paint, turn right onto Monroe Street.
- At four way stop sign turn right. Parent Child Center is only building on the street (large and vellow).
- Free parking opposite building