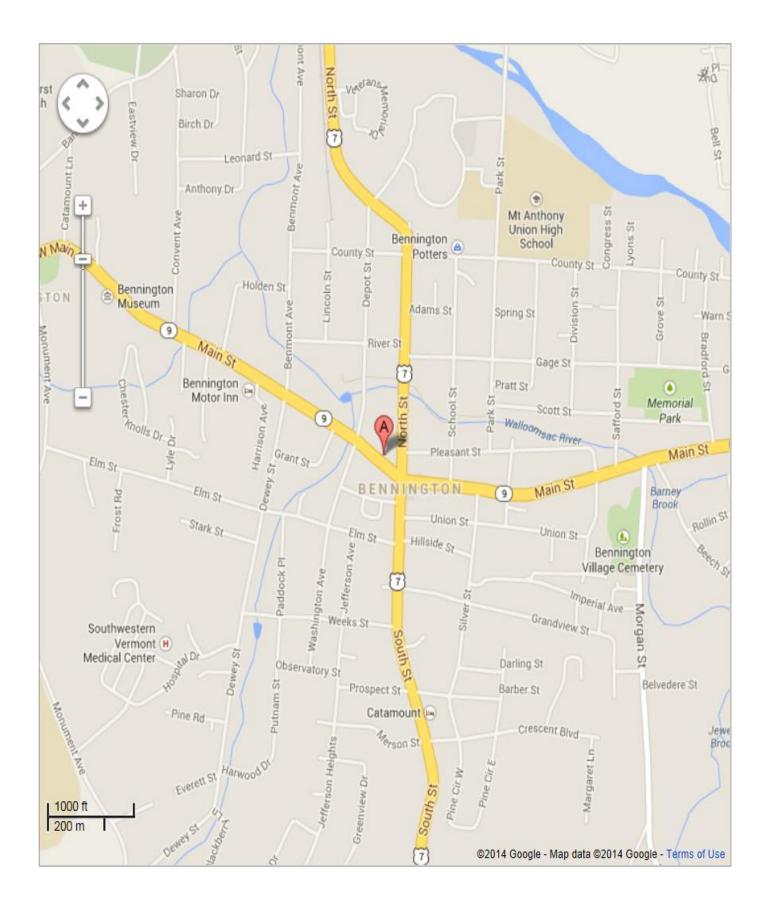

#### **DIRECTIONS TO**

# **CHILD DEVELOPMENT CLINIC** CHILDREN WITH SPECIAL HEALTH NEEDS VERMONT DEPARTMENT OF HEALTH 324 Main Street, Suite 2 Bennington, VT 05201 800-637-7347 or 802-447-3531

## From Route 7:

South bound:

- Follow Route 7 into Bennington, becomes North Street at first traffic light.
- Keep going straight till third traffic light then turn right onto Main Street
- Go about half a block and look for the CCV sign on the right
- Health Department is in rear of the building, entrance on the left side of building as enter parking lot
- If pass Citizens Bank on Right have gone too far

### North bound:

- Follow Route 7 into Bennington, becomes South Street
- At intersection with Main Street turn left onto Main
- Go about half a block and look for the CCV sign on the right
- Health Department is in rear of the building, entrance on the left side of building as enter parking lot
- If pass Citizens Bank on Right have gone too far

### From Route 9:

West bound:

- Follow Route 9 into Bennington, becomes Main Street
- Go straight through intersection with North Street (Route 7)
- Go about half a block and look for the CCV sign on the right
- Health Department is in rear of the building, entrance on the left side of building as enter parking lot
- If pass Citizens Bank on Right have gone too far

#### East bound:

- Follow Route 9 into Bennington, becomes West Main Street then Main Street
- After pass Washington Ave on right look for CCV on your left
- Health Department is in rear of the building, entrance on the left side of building as enter parking lot
- If reach intersection with Route 7 have gone too far