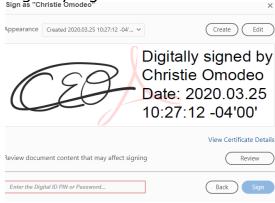

## SIGN

 Enter the DIGITAL ID PIN OR PASSWORD and click SIGN to Digitally sign the document.
 Sign as "Christie Omodeo"