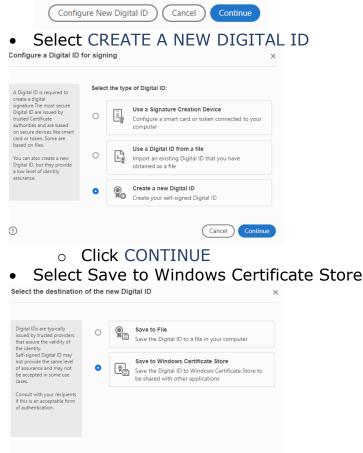

## HOW TO SET UP ADOBE DIGITAL SIGNATURES

Click on the Digital Signature

Signature:

- Select an Existing Digital Signature OR Configure a New Digital ID
  - If possible, use an image of a HANDWRITTEN SIGNATURE OR DRAW the signature with your mouse. Review the following sections for how to do this.

CONFIGURE NEW DIGITAL ID

Click on CONFIGURE NEW DIGITAL ID

Click CONTINUE

(?)

• Complete the information in the Create a self-signed Digital ID

Back Continue

| inter the identity                                                                      | Name                | Christie Omodeo                     |   |
|-----------------------------------------------------------------------------------------|---------------------|-------------------------------------|---|
| nformation to be used for<br>reating the self-signed<br>Digital ID.                     | Organizational Unit | Administrative Services Unit        |   |
| Digital IDs that are self-                                                              | Organization Name   | Department of Vermont Health Access |   |
| igned by individuals do not<br>provide the assurance that<br>he identity information is | Email Address       | Christie.Omodeo@Vermont.gov         |   |
| ralid. For this reason they<br>nay not be accepted in                                   | Country/Region      | US - UNITED STATES                  | ~ |
| ome use cases.                                                                          | Key Algorithm       | 2048-bit RSA                        | ~ |
|                                                                                         | Use Digital ID for  | Digital Signatures                  | ~ |